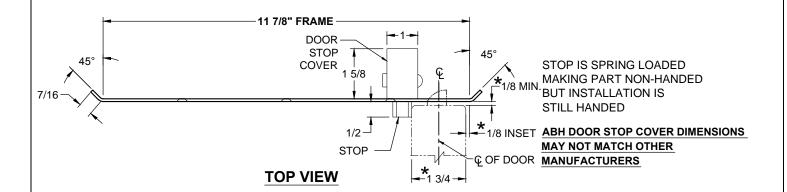

## CUSTOM SCRM4550 DOUBLE-LIPPED STRIKE & RESCUE STOP COMBO

- 1-3/4" THICK DOOR
- 1/8" INSET DOOR
- SCHLAGE MORTISE LOCK W / DEAD BOLT
- 11-7/8" FRAME

## NOTE:

- 1. HORIZONTAL CENTERLINE OF PLATE TO MATCH HORIZONTAL CENTERLINE OF CUT-OUT.
- 2. SCREWS 8-32 x 3/8" UNDERCUT F.H.M.S.
- 3. R.H. DOOR SHOWN, L.H. OPPOSITE
- 4. DO NOT SCALE DRAWING.
- 5. FOR CUSTOM RESCUE DOOR STOP CONSULT FACTORY.

## REINFORCEMENT:

WHEN INSTALLING IN METAL FRAME, REINFORCEMENT IS **NEEDED** WITH THIS PRODUCT, CUSTOMER OR MANUFACTURER TO SUPPLY FRAME REINFORCEMENT WITH LATCH BOLT CLEARANCE.

★ = CRITICAL DIMENSION MUST BE FOLLOWED