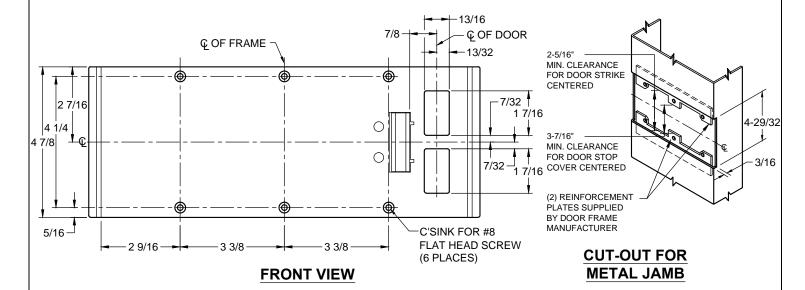

## NOTE:

- 1. HORIZONTAL CENTERLINE OF PLATE TO MATCH HORIZONTAL CENTERLINE OF CUT-OUT.
- 2. SCREWS 8-32 x 3/8" UNDERCUT F.H.M.S.
- 3. R.H. DOOR SHOWN, L.H. OPPOSITE
- 4. DO NOT SCALE DRAWING.
- 5. FOR CUSTOM RESCUE DOOR STOP CONSULT FACTORY.

## REINFORCEMENT:

WHEN INSTALLING IN METAL FRAME, REINFORCEMENT IS **NEEDED** WITH THIS PRODUCT, CUSTOMER OR MANUFACTURER TO SUPPLY FRAME REINFORCEMENT WITH LATCH BOLT CLEARANCE.

★ = CRITICAL DIMENSION MUST BE FOLLOWED