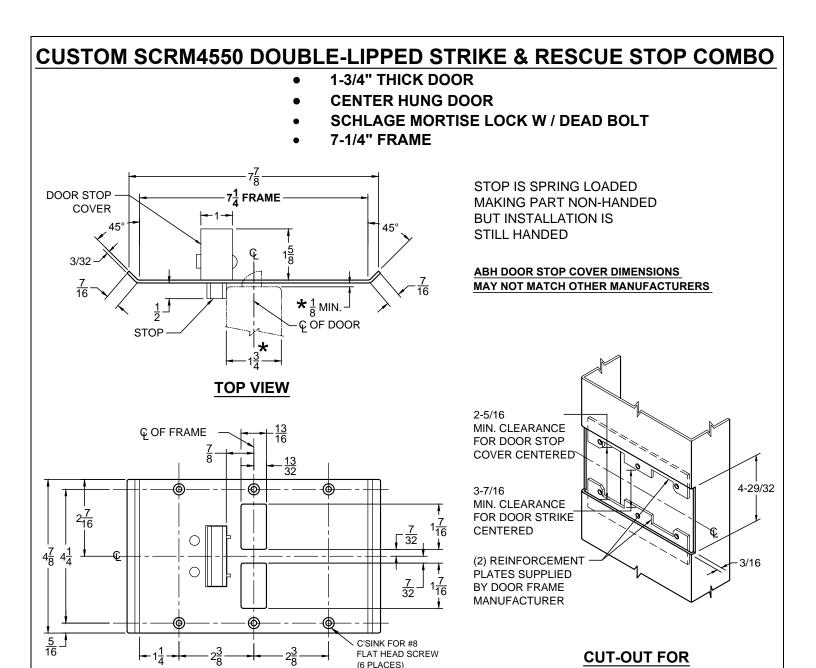

## NOTE:

- 1. HORIZONTAL CENTERLINE OF PLATE TO MATCH HORIZONTAL CENTERLINE OF CUTOUT.
- 2. SCREWS- 8-32 X 3/8" UNDERCUT F.H.M.S.
- 3. R.H. DOOR SHOWN, L.H. OPPOSITE (RESCUE STOP NON HANDED)
- 4. DO NOT SCALE DRAWING.
- 5. FOR CUSTOM RESCUE DOOR STOP CONSULT FACTORY.

**FRONT VIEW** 

## REINFORCEMENT:

WHEN INSTALLING IN METAL FRAME, REINFORCEMENT IS **NEEDED** WITH THIS PRODUCT, CUSTOMER OR MANUFACTURER TO SUPPLY FRAME REINFORCEMENT WITH LATCH BOLT CLEARANCE.

★ = CRITICAL DIMENSION MUST BE FOLLOWED

**METAL JAMB** 

©2016 ABH Mfg., Inc. printed in USA

ISSUED 12-29-16