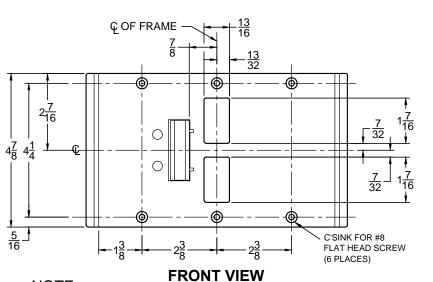

## NOTE:

- 1. HORIZONTAL CENTERLINE OF PLATE TO MATCH HORIZONTAL CENTERLINE OF CUTOUT.
- 2. SCREWS- 8-32 X 3/8" UNDERCUT F.H.M.S.
- 3. R.H. DOOR SHOWN, L.H. OPPOSITE (RESCUE STOP NON HANDED)
- 4. DO NOT SCALE DRAWING.
- 5. FOR CUSTOM RESCUE DOOR STOP CONSULT FACTORY.