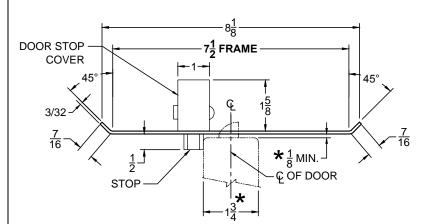

## CUSTOM SCRM4550 DOUBLE-LIPPED STRIKE & RESCUE STOP COMBO

- 1-3/4" THICK DOOR
  - CENTER HUNG DOOR
- SCHLAGE MORTISE LOCK W / DEAD BOLT
- 7-1/2" FRAME

STOP IS SPRING LOADED MAKING PART NON-HANDED BUT INSTALLATION IS STILL HANDED

## **REINFORCEMENT:**

WHEN INSTALLING IN METAL FRAME, REINFORCEMENT IS **NEEDED** WITH THIS PRODUCT, CUSTOMER OR MANUFACTURER TO SUPPLY FRAME REINFORCEMENT WITH LATCH BOLT CLEARANCE.

★ = CRITICAL DIMENSION MUST BE FOLLOWED