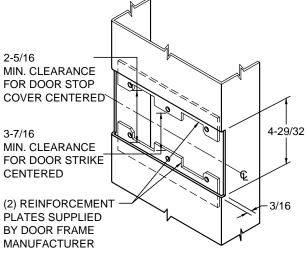

## **REINFORCEMENT:**

WHEN INSTALLING IN METAL FRAME, REINFORCEMENT IS **NEEDED** WITH THIS PRODUCT, CUSTOMER OR MANUFACTURER TO SUPPLY FRAME REINFORCEMENT WITH LATCH BOLT CLEARANCE.

★ = CRITICAL DIMENSION MUST BE FOLLOWED