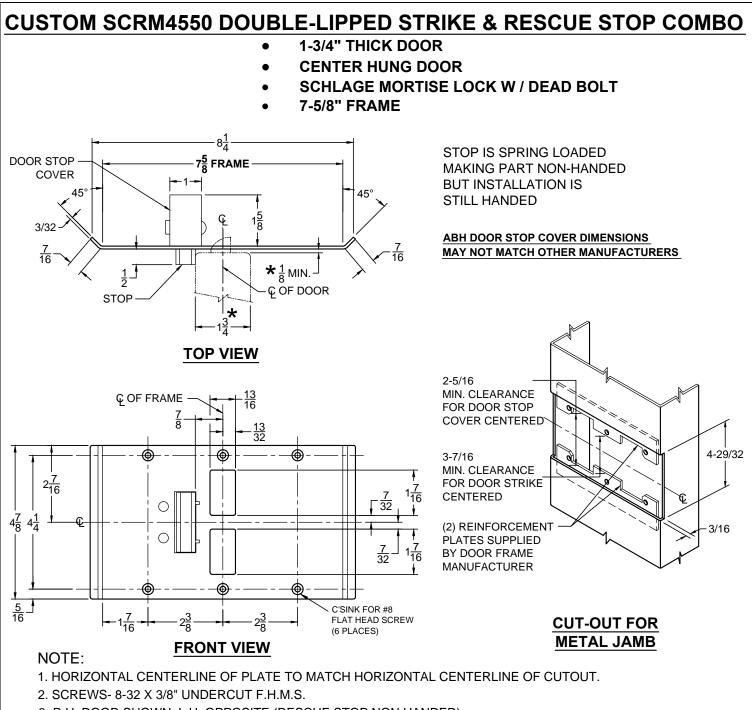

- 3. R.H. DOOR SHOWN, L.H. OPPOSITE (RESCUE STOP NON HANDED)
- 4. DO NOT SCALE DRAWING.
- 5. FOR CUSTOM RESCUE DOOR STOP CONSULT FACTORY.

## **REINFORCEMENT:**

WHEN INSTALLING IN METAL FRAME, REINFORCEMENT IS **NEEDED** WITH THIS PRODUCT, CUSTOMER OR MANUFACTURER TO SUPPLY FRAME REINFORCEMENT WITH LATCH BOLT CLEARANCE.

★ = CRITICAL DIMENSION MUST BE FOLLOWED

www.abhmfg.com E-mail: abhinfo@abhmfg.com Architectural Builders Hardware Mfg., Inc. 1222 Ardmore Ave., Itasca, IL 60143 630.875.9900; FAX 800.9FAXABH (932.9224) SP-CR4633 7.625x4.875 SCHLAGE.DWG

SP-CR4633