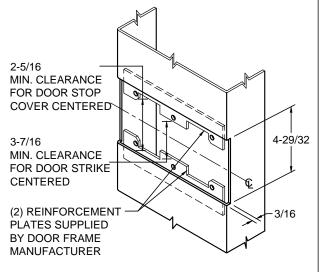

ABH DOOR STOP COVER DIMENSIONS
MAY NOT MATCH OTHER MANUFACTURERS

## REINFORCEMENT:

WHEN INSTALLING IN METAL FRAME, REINFORCEMENT IS **NEEDED** WITH THIS PRODUCT, CUSTOMER OR MANUFACTURER TO SUPPLY FRAME REINFORCEMENT WITH LATCH BOLT CLEARANCE.

★ = CRITICAL DIMENSION MUST BE FOLLOWED