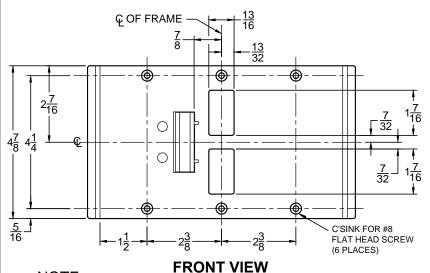

## NOTE:

- 1. HORIZONTAL CENTERLINE OF PLATE TO MATCH HORIZONTAL CENTERLINE OF CUTOUT.
- 2. SCREWS- 8-32 X 3/8" UNDERCUT F.H.M.S.
- 3. R.H. DOOR SHOWN, L.H. OPPOSITE (RESCUE STOP NON HANDED)
- 4. DO NOT SCALE DRAWING.
- 5. FOR CUSTOM RESCUE DOOR STOP CONSULT FACTORY.

## REINFORCEMENT:

WHEN INSTALLING IN METAL FRAME, REINFORCEMENT IS **NEEDED** WITH THIS PRODUCT, CUSTOMER OR MANUFACTURER TO SUPPLY FRAME REINFORCEMENT WITH LATCH BOLT CLEARANCE.

★ = CRITICAL DIMENSION MUST BE FOLLOWED