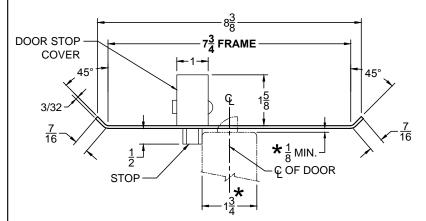

## **CUSTOM SCRM4550 DOUBLE-LIPPED STRIKE & RESCUE STOP COMBO**

- 1-3/4" THICK DOOR
- CENTER HUNG DOOR
- SCHLAGE MORTISE LOCK W / DEAD BOLT
- 7-3/4" FRAME

STOP IS SPRING LOADED MAKING PART NON-HANDED BUT INSTALLATION IS STILL HANDED

## **TOP VIEW**

CUT-OUT FOR METAL JAMB

## REINFORCEMENT:

WHEN INSTALLING IN METAL FRAME, REINFORCEMENT IS **NEEDED** WITH THIS PRODUCT, CUSTOMER OR MANUFACTURER TO SUPPLY FRAME REINFORCEMENT WITH LATCH BOLT CLEARANCE.

★ = CRITICAL DIMENSION MUST BE FOLLOWED