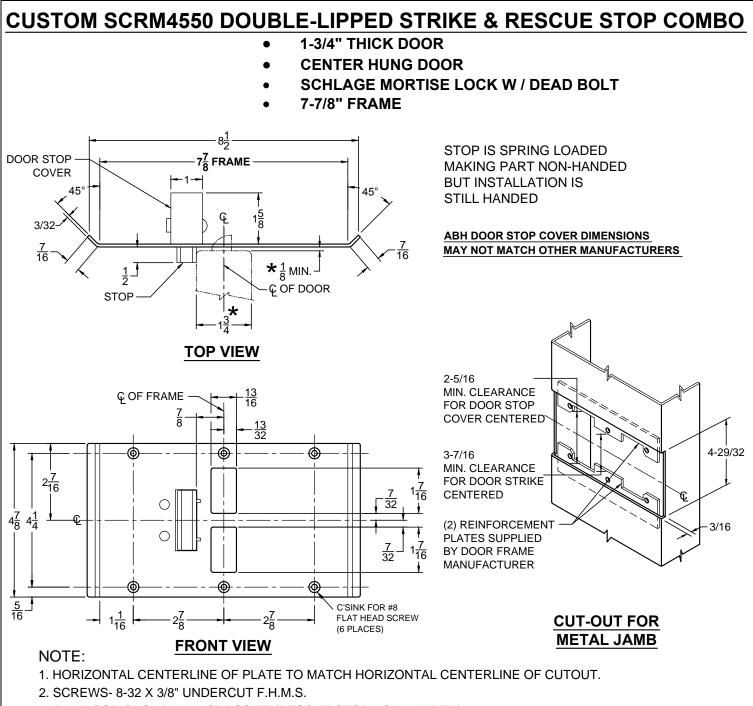

- 3. R.H. DOOR SHOWN, L.H. OPPOSITE (RESCUE STOP NON HANDED)
- 4. DO NOT SCALE DRAWING.
- 5. FOR CUSTOM RESCUE DOOR STOP CONSULT FACTORY.

## **REINFORCEMENT:**

WHEN INSTALLING IN METAL FRAME, REINFORCEMENT IS **NEEDED** WITH THIS PRODUCT, CUSTOMER OR MANUFACTURER TO SUPPLY FRAME REINFORCEMENT WITH LATCH BOLT CLEARANCE.

★ = CRITICAL DIMENSION MUST BE FOLLOWED