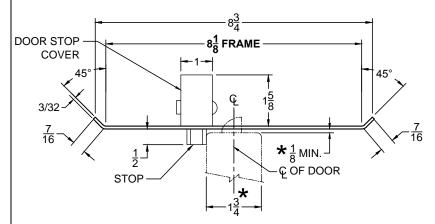

## CUSTOM SCRM4550 DOUBLE-LIPPED STRIKE & RESCUE STOP COMBO

- 1-3/4" THICK DOOR
- CENTER HUNG DOOR
- SCHLAGE MORTISE LOCK W / DEAD BOLT
- 8-1/8" FRAME

STOP IS SPRING LOADED MAKING PART NON-HANDED BUT INSTALLATION IS STILL HANDED

ABH DOOR STOP COVER DIMENSIONS
MAY NOT MATCH OTHER MANUFACTURERS

## REINFORCEMENT:

WHEN INSTALLING IN METAL FRAME, REINFORCEMENT IS **NEEDED** WITH THIS PRODUCT, CUSTOMER OR MANUFACTURER TO SUPPLY FRAME REINFORCEMENT WITH LATCH BOLT CLEARANCE.

★ = CRITICAL DIMENSION MUST BE FOLLOWED