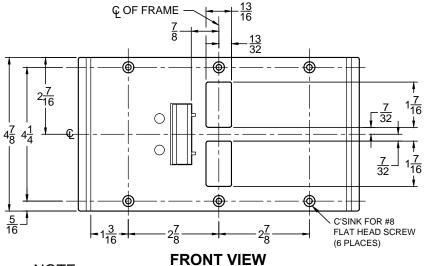

## **TOP VIEW**

CUT-OUT FOR METAL JAMB

## NOTE:

- 1. HORIZONTAL CENTERLINE OF PLATE TO MATCH HORIZONTAL CENTERLINE OF CUTOUT.
- 2. SCREWS- 8-32 X 3/8" UNDERCUT F.H.M.S.
- 3. R.H. DOOR SHOWN, L.H. OPPOSITE (RESCUE STOP NON HANDED)
- 4. DO NOT SCALE DRAWING.
- 5. FOR CUSTOM RESCUE DOOR STOP CONSULT FACTORY.