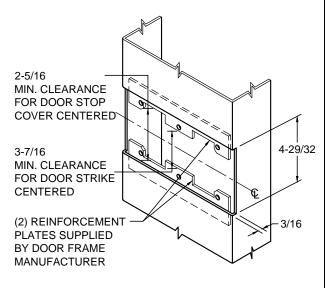

## REINFORCEMENT:

WHEN INSTALLING IN METAL FRAME, REINFORCEMENT IS **NEEDED** WITH THIS PRODUCT, CUSTOMER OR MANUFACTURER TO SUPPLY FRAME REINFORCEMENT WITH LATCH BOLT CLEARANCE.

★ = CRITICAL DIMENSION MUST BE FOLLOWED