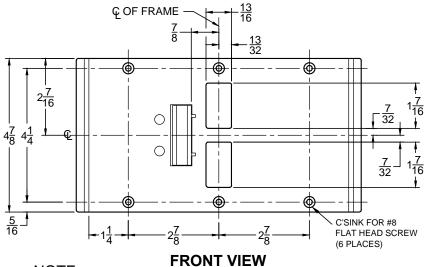

## NOTE:

- 1. HORIZONTAL CENTERLINE OF PLATE TO MATCH HORIZONTAL CENTERLINE OF CUTOUT.
- 2. SCREWS- 8-32 X 3/8" UNDERCUT F.H.M.S.
- 3. R.H. DOOR SHOWN, L.H. OPPOSITE (RESCUE STOP NON HANDED)
- 4. DO NOT SCALE DRAWING.
- 5. FOR CUSTOM RESCUE DOOR STOP CONSULT FACTORY.