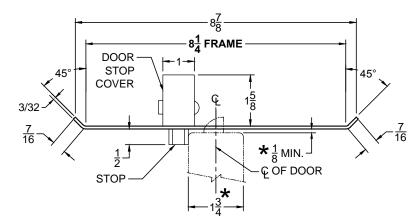

## CUSTOM SCRM4550 DOUBLE-LIPPED STRIKE & RESCUE STOP COMBO

- 1-3/4" THICK DOOR
- CENTER HUNG DOOR
- SCHLAGE MORTISE LOCK W / DEAD BOLT
- 8-1/4" FRAME

STOP IS SPRING LOADED MAKING PART NON-HANDED BUT INSTALLATION IS STILL HANDED

ABH DOOR STOP COVER DIMENSIONS
MAY NOT MATCH OTHER MANUFACTURERS

## REINFORCEMENT:

WHEN INSTALLING IN METAL FRAME, REINFORCEMENT IS **NEEDED** WITH THIS PRODUCT, CUSTOMER OR MANUFACTURER TO SUPPLY FRAME REINFORCEMENT WITH LATCH BOLT CLEARANCE.

★ = CRITICAL DIMENSION MUST BE FOLLOWED