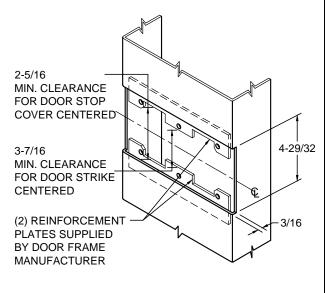

## REINFORCEMENT:

WHEN INSTALLING IN METAL FRAME, REINFORCEMENT IS **NEEDED** WITH THIS PRODUCT, CUSTOMER OR MANUFACTURER TO SUPPLY FRAME REINFORCEMENT WITH LATCH BOLT CLEARANCE.

★ = CRITICAL DIMENSION MUST BE FOLLOWED