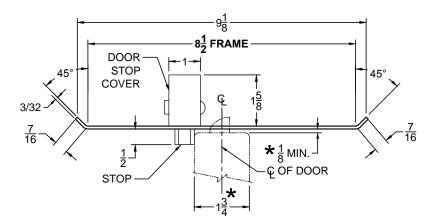

## CUSTOM SCRM4550 DOUBLE-LIPPED STRIKE & RESCUE STOP COMBO

- 1-3/4" THICK DOOR
- CENTER HUNG DOOR
- SCHLAGE MORTISE LOCK W / DEAD BOLT
- 8-1/2" FRAME

STOP IS SPRING LOADED MAKING PART NON-HANDED BUT INSTALLATION IS STILL HANDED

ABH DOOR STOP COVER DIMENSIONS
MAY NOT MATCH OTHER MANUFACTURERS

## NOTE:

- 1. HORIZONTAL CENTERLINE OF PLATE TO MATCH HORIZONTAL CENTERLINE OF CUTOUT.
- 2. SCREWS- 8-32 X 3/8" UNDERCUT F.H.M.S.
- 3. R.H. DOOR SHOWN, L.H. OPPOSITE (RESCUE STOP NON HANDED)
- 4. DO NOT SCALE DRAWING.
- 5. FOR CUSTOM RESCUE DOOR STOP CONSULT FACTORY.

## REINFORCEMENT:

WHEN INSTALLING IN METAL FRAME, REINFORCEMENT IS **NEEDED** WITH THIS PRODUCT, CUSTOMER OR MANUFACTURER TO SUPPLY FRAME REINFORCEMENT WITH LATCH BOLT CLEARANCE.

★ = CRITICAL DIMENSION MUST BE FOLLOWED