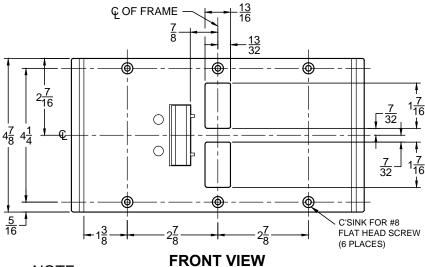

## **TOP VIEW**

CUT-OUT FOR METAL JAMB

## NOTE:

- 1. HORIZONTAL CENTERLINE OF PLATE TO MATCH HORIZONTAL CENTERLINE OF CUTOUT.
- 2. SCREWS- 8-32 X 3/8" UNDERCUT F.H.M.S.
- 3. R.H. DOOR SHOWN, L.H. OPPOSITE (RESCUE STOP NON HANDED)
- 4. DO NOT SCALE DRAWING.
- 5. FOR CUSTOM RESCUE DOOR STOP CONSULT FACTORY.