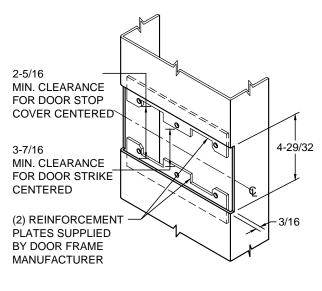

## REINFORCEMENT:

WHEN INSTALLING IN METAL FRAME, REINFORCEMENT IS **NEEDED** WITH THIS PRODUCT, CUSTOMER OR MANUFACTURER TO SUPPLY FRAME REINFORCEMENT WITH LATCH BOLT CLEARANCE.

★ = CRITICAL DIMENSION MUST BE FOLLOWED