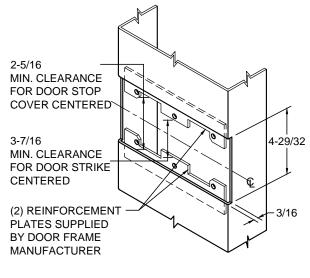

## REINFORCEMENT:

WHEN INSTALLING IN METAL FRAME, REINFORCEMENT IS **NEEDED** WITH THIS PRODUCT, CUSTOMER OR MANUFACTURER TO SUPPLY FRAME REINFORCEMENT WITH LATCH BOLT CLEARANCE.

★ = CRITICAL DIMENSION MUST BE FOLLOWED