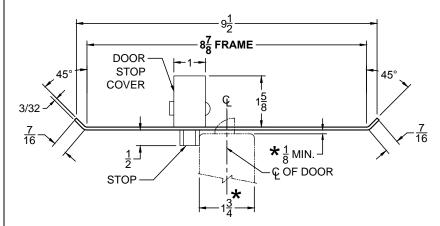

## CUSTOM SCRM4550 DOUBLE-LIPPED STRIKE & RESCUE STOP COMBO

- 1-3/4" THICK DOOR
- CENTER HUNG DOOR
- SCHLAGE MORTISE LOCK W / DEAD BOLT
- 8-7/8" FRAME

STOP IS SPRING LOADED MAKING PART NON-HANDED BUT INSTALLATION IS STILL HANDED

ABH DOOR STOP COVER DIMENSIONS
MAY NOT MATCH OTHER MANUFACTURERS

## REINFORCEMENT:

WHEN INSTALLING IN METAL FRAME, REINFORCEMENT IS **NEEDED** WITH THIS PRODUCT, CUSTOMER OR MANUFACTURER TO SUPPLY FRAME REINFORCEMENT WITH LATCH BOLT CLEARANCE.

★ = CRITICAL DIMENSION MUST BE FOLLOWED