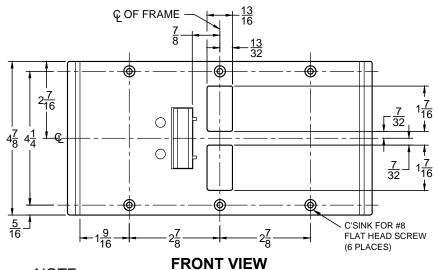

## **TOP VIEW**

CUT-OUT FOR METAL JAMB

## NOTE:

- 1. HORIZONTAL CENTERLINE OF PLATE TO MATCH HORIZONTAL CENTERLINE OF CUTOUT.
- 2. SCREWS- 8-32 X 3/8" UNDERCUT F.H.M.S.
- 3. R.H. DOOR SHOWN, L.H. OPPOSITE (RESCUE STOP NON HANDED)
- 4. DO NOT SCALE DRAWING.
- 5. FOR CUSTOM RESCUE DOOR STOP CONSULT FACTORY.