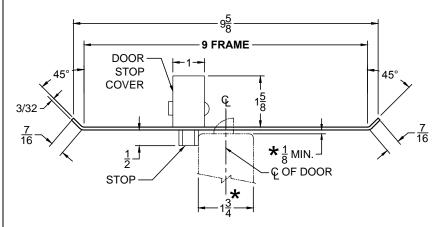

## CUSTOM SCRM4550 DOUBLE-LIPPED STRIKE & RESCUE STOP COMBO

- 1-3/4" THICK DOOR
- CENTER HUNG DOOR
- SCHLAGE MORTISE LOCK W / DEAD BOLT
- 9" FRAME

STOP IS SPRING LOADED MAKING PART NON-HANDED BUT INSTALLATION IS STILL HANDED

ABH DOOR STOP COVER DIMENSIONS
MAY NOT MATCH OTHER MANUFACTURERS

## REINFORCEMENT:

WHEN INSTALLING IN METAL FRAME, REINFORCEMENT IS **NEEDED** WITH THIS PRODUCT, CUSTOMER OR MANUFACTURER TO SUPPLY FRAME REINFORCEMENT WITH LATCH BOLT CLEARANCE.

★ = CRITICAL DIMENSION MUST BE FOLLOWED