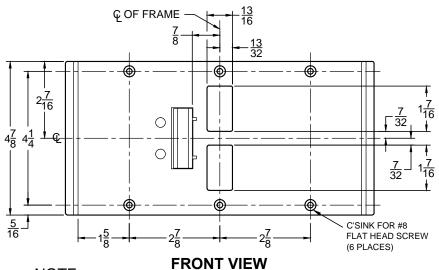

## **TOP VIEW**

CUT-OUT FOR METAL JAMB

## NOTE:

- 1. HORIZONTAL CENTERLINE OF PLATE TO MATCH HORIZONTAL CENTERLINE OF CUTOUT.
- 2. SCREWS- 8-32 X 3/8" UNDERCUT F.H.M.S.
- 3. R.H. DOOR SHOWN, L.H. OPPOSITE (RESCUE STOP NON HANDED)
- 4. DO NOT SCALE DRAWING.
- 5. FOR CUSTOM RESCUE DOOR STOP CONSULT FACTORY.