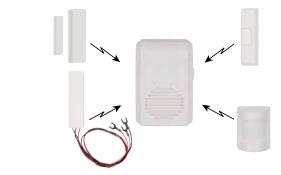

# Safety Technology International

We protect the things that protect you.®

www.sti-usa.com

**Universal Alert Sensor** STI-34401 Lets you know if the monitored site is tripped.

Horn/Strobe/Speaker STI-9705-R Protective wire cover against vandalism to strobe/horn.

#### **Wireless Doorbell Button**

STI-3350

Wireless Doorbell Button Alert

#### **Door Chime**

STI-3360 Wireless Door Chime