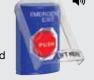

Stopper® Station SS2405EM-EN Stopper Station, Blue, Illuminated

Momentary Button

**AED Protective Cabinet** STI-7535AED AED Protective Cabinet with Siren/Strobe Alarm, Thumb Lock

STI-34108

Transmits to

Receiver in Office