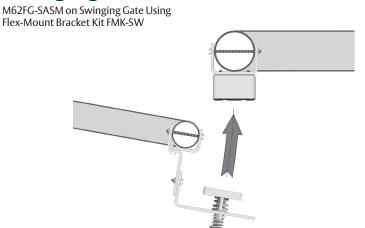

warranty

#### **Optional Features**

- **B** Patented BondSTAT magnetic bond sensor
- **D** Integrated Door Position Switch (DPS)
- F Face drilled
- **G** Gate conduit
- **SASM** Shock absorbing strike mount—shock absorption and rebound assistance for proper gate alignment







# Specifications

### Certifications

- UL 10C Listed
- CAN4-S104, CAN/ ULC-S533 Listed
- ANSI/BHMA A156.23, Grade 2; E08511-1000 Compliant
- CSFM—California State Fire Marshal Approved

#### **Dimensions**

• 8"L x 1-3/4"D x 3"H [203.2mm L x 44.45mm D x 76.2mm H]

#### **Electrical**

- 250 mA at 12 VDC
- 150 mA at 24 VDC

#### **Holding Force**

• 1,200 lbs [544kg]

### **Operating Temperature**

- -40° to 140°F [-40° to 60°C]
- Indoor or Outdoor use

#### Shipping Weight

• 12 lbs [5.44kg]

## Swinging Gate



# Sliding Gate

M62FG-SASM on Sliding Gate Using Flex-Mount Bracket Kit FMK-SL



### How to Order

| MODEL SERIES         | MOUNTING METHOD               | STRIKE PLATE OPTIONS                     |
|----------------------|-------------------------------|------------------------------------------|
| M62                  | FG                            | – SASM                                   |
| <b>M62</b> 1,200 lbs | FG Face drilled, gate conduit | <b>SASM</b> Shock Absorbing Strike Mount |