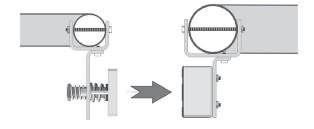

sor
- **D** Integrated Door Position Switch (DPS)
- F Face drilled
- **G** Gate conduit
- **SASM** Shock absorbing strike mount—shock absorption and rebound assistance for proper gate alignment







# Specifications

### Certifications

- UL 10C Listed
- CAN4-S104, CAN/ ULC-S533 Listed
- ANSI/BHMA A156.23, Grade 2; E08511-1000 Compliant
- CSFM—California State Fire Marshal Approved

#### **Dimensions**

• 8"L x 1-3/4"D x 3"H [203.2mm L x 44.45mm D x 76.2mm H]

#### **Electrical**

- 250 mA at 12 VDC
- 150 mA at 24 VDC

#### **Holding Force**

• 1,200 lbs [544kg]

### **Operating Temperature**

- -40° to 140°F [-40° to 60°C]
- Indoor or Outdoor use

#### Shipping Weight

• 12 lbs [5.44kg]

## Swinging Gate



# Sliding Gate

M62FG-SASM on Sliding Gate Using Flex-Mount Bracket Kit FMK-SL



### How to Order

| MODEL SERIES         | MOUNTING METHOD               | STRIKE PLATE OPTIONS                     |
|----------------------|-------------------------------|------------------------------------------|
| M62                  | FG                            | – SASM                                   |
| <b>M62</b> 1,200 lbs | FG Face drilled, gate conduit | <b>SASM</b> Shock Absorbing Strike Mount |