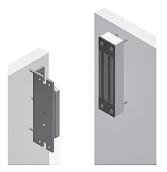

#### Standard Features

- Direct mount or bracket mount with common tools for easy installation
- Universal bracket included to support a variety of applications
- Efficient, low power usage
- Fully sealed for weatherproof operation
- Rust resistant all ferrous metal surfaces plated for durability
- Sealed 6 ft. [1.8m] jacketed, stranded conductor cable
- MagnaCare® lifetime replacement, no-fault, no questions asked warranty

# Sliding Door