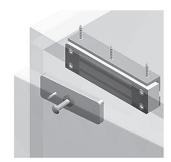

hat needs asset control — indoors or out.

### **Features**

#### Standard Features

- Direct mount or bracket mount with common tools for easy installation
- Universal bracket included to support a variety of applications
- Efficient, low power usage
- Fully sealed for weatherproof operation
- Rust resistant all ferrous metal surfaces plated for durability
- Sealed 6 ft. [1.8m] jacketed, stranded conductor cable
- MagnaCare® lifetime replacement, no-fault, no questions asked warranty













Securitron

# Specifications

### Electrical

• 84 mA at 24 VDC

### **Holding Force**

• Static Strength 170 lbs

#### **Environmental**

- Operating Temperature: -40° to 140°F [-40° to 60°C]
- Indoor or outdoor use

### Shipping Weight

• 6 lbs [2.72kg]

## Dimensions



# **Swinging Door**





# Sliding Door