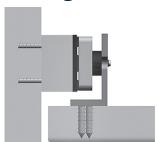

#### Standard Features

- Direct mount or bracket mount with common tools for easy installation
- Universal bracket included to support a variety of applications
- Efficient, low power usage
- Fully sealed for weatherproof operation
- Rust resistant all ferrous metal surfaces plated for durability
- Sealed 6 ft. [1.8m] jacketed, stranded conductor cable
- MagnaCare® lifetime replacement, no-fault, no questions asked warranty

# **Swinging Door**