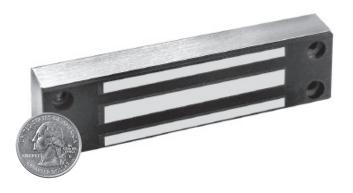

# **MCL** Cabinet Magnalock®

The compact versatile asset månagement cabinet locking solution

The MCL is ideal for extending access control to all sizes and shapes of cabinets and enclosures that require asset protection.

### **Holding Force**

• Static Strength 170 lbs

### Shipping Weight

• 6 lbs [2.72kg]