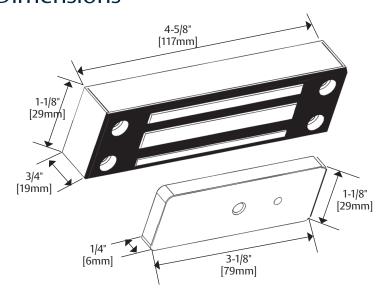

sliding door or drawer that needs asset control — indoors or out.

### **Features**

#### Standard Features

- Direct mount or bracket mount with common tools for easy installation
- Universal bracket included to support a variety of applications
- Efficient, low power usage
- Fully sealed for weatherproof operation
- Rust resistant all ferrous metal surfaces plated for durability
- Sealed 6 ft. [1.8m] jacketed, stranded conductor cable
- MagnaCare® lifetime replacement, no-fault, no questions asked warranty













Securitron

# Specifications

### Electrical

• 84 mA at 24 VDC

### **Holding Force**

• Static Strength 170 lbs

#### **Environmental**

- Operating Temperature: -40° to 140°F [-40° to 60°C]
- Indoor or outdoor use

### Shipping Weight

• 6 lbs [2.72kg]

## Dimensions



# **Swinging Door**





# Sliding Door