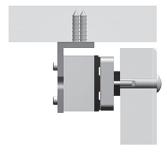

that needs asset control — indoors or out.

### **Features**

#### Standard Features

- Direct mount or bracket mount with common tools for easy installation
- Universal bracket included to support a variety of applications
- Efficient, low power usage
- Fully sealed for weatherproof operation
- Rust resistant all ferrous metal surfaces plated for durability
- Sealed 6 ft. [1.8m] jacketed, stranded conductor cable
- MagnaCare® lifetime replacement, no-fault, no questions asked warranty













Securitron

# Specifications

### Electrical

• 84 mA at 24 VDC

### **Holding Force**

• Static Strength 170 lbs

#### **Environmental**

- Operating Temperature: -40° to 140°F [-40° to 60°C]
- Indoor or outdoor use

### Shipping Weight

• 6 lbs [2.72kg]

## Dimensions



# **Swinging Door**





# Sliding Door