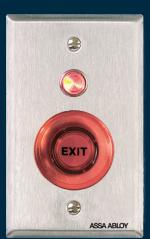

# PB Series Push Buttons

Medium round illuminated push buttons

High quality Push Buttons are available in a broad selection of colors, sizes, switch types and outputs.

With a wide range of options for interchangeable lenses and field convertible outputs, push buttons can release any lock, alone or in conjunction with door closers and other hardware.

### Standard Features

- Includes interchangeable green and red lenses
- Red LED on plate
- Stainless steel single gang plate: 4-1/2" x 2-3/4" [114mm x 70mm]
- Field selectable 12 or 24VDC
- MagnaCare<sup>®</sup> lifetime replacement, no-fault, no questions asked warranty