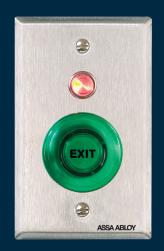

# PB Series Push Buttons

Medium round illuminated push buttons

High quality Push Buttons are available in a broad selection of colors, sizes, switch types and outputs.

With a wide range of options for interchangeable lenses and field convertible outputs, push buttons can release any lock, alone or in conjunction with door closers and other hardware.

### Standard Features

- Includes interchangeable green and red lenses
- Red LED on plate
- Stainless steel single gang plate: 4-1/2" x 2-3/4" [114mm x 70mm]
- Field selectable 12 or 24VDC
- MagnaCare<sup>®</sup> lifetime replacement, no-fault, no questions asked warranty