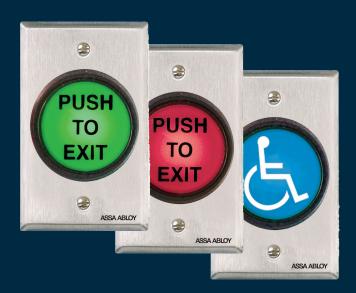

# PB5 Series Push Buttons

Medium round, illuminated push button

High quality Push Buttons are available in a broad selection of colors, sizes, switch types and outputs.

With a wide range of options for interchangeable lenses and field convertible outputs, push buttons can release any lock, alone or in conjunction with door closers and other hardware.

### Standard Features

- Includes interchangeable green, red and blue ADA lenses
- Field convertible from DPST to DPDT
- Field selectable 12/24VDC
- MagnaCare® lifetime replacement, no-fault, no questions asked warranty