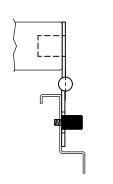

### **CLOSED POSITION**

(A500 HINGE & STUD SHOWN, FOR EXAMPLE)

### 90° OPEN POSITION

(A500 HINGE & STUD SHOWN, FOR EXAMPLE)

### 180° OPEN POSITION

(A500 HINGE & STUD SHOWN, FOR EXAMPLE)