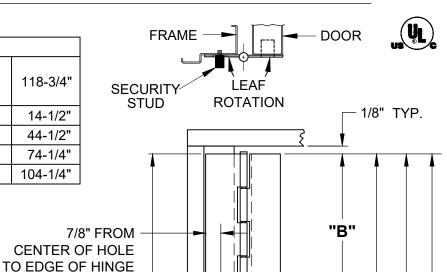

## **FIRE STUD MOUNTS** ONTO THE THREADED **FRAME**

**DRILL & TAP** IN FRAME

12-24

"A"

#### **FRONT VIEW**

FOR SECURITY STUD LOCATION MODEL A500 HINGE SHOWN FOR EXAMPLE

ALL HINGES ARE HANDED

www.abhmfg.com E-mail: abhinfo@abhmfg.com Architectural Builders Hardware Mfg., Inc. 1222 Ardmore Ave., Itasca, IL 60143 630.875.9900; FAX 800.9FAXABH (932.9224)