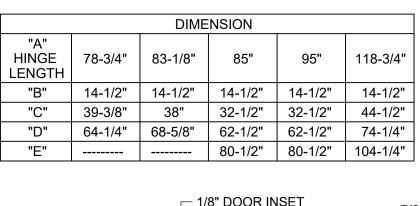

# SECURITY "STUD" FOR FULL CONCEALED STAINLESS STEEL HINGES 14 & 12 GA.

"C"

**DRILL 3/4"** 

DIA. HOLE IN DOOR

"D"

"E"