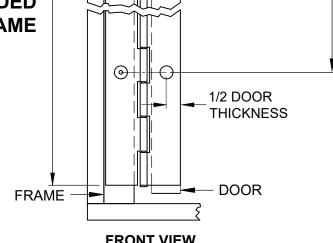

#### **FRONT VIEW**

FOR SECURITY STUD LOCATION MODEL A500 HINGE SHOWN FOR EXAMPLE

ALL HINGES ARE HANDED

www.abhmfg.com E-mail: abhinfo@abhmfg.com Architectural Builders Hardware Mfg., Inc. 1222 Ardmore Ave., Itasca, IL 60143 630.875.9900; FAX 800.9FAXABH (932.9224)