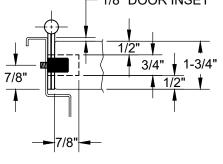

#### **FRONT VIEW**

FOR SECURITY STUD LOCATION MODEL A500 HINGE SHOWN FOR EXAMPLE

ALL HINGES ARE HANDED

www.abhmfg.com E-mail: abhinfo@abhmfg.com Architectural Builders Hardware Mfg., Inc. 1222 Ardmore Ave., Itasca, IL 60143 630.875.9900; FAX 800.9FAXABH (932.9224)