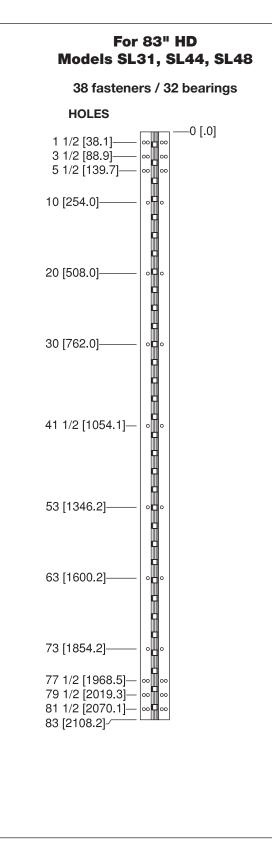

- All dimensions are measured in inches and [millimeters] from the top of the door to the centerline of the holes and bearings.
- Choose location(s) for CTW prep(s) from bearing slot(s) dimensioned. CTW4/5 = 1 location; CTW8/10 = 2 locations; CTW12 = 3 locations.