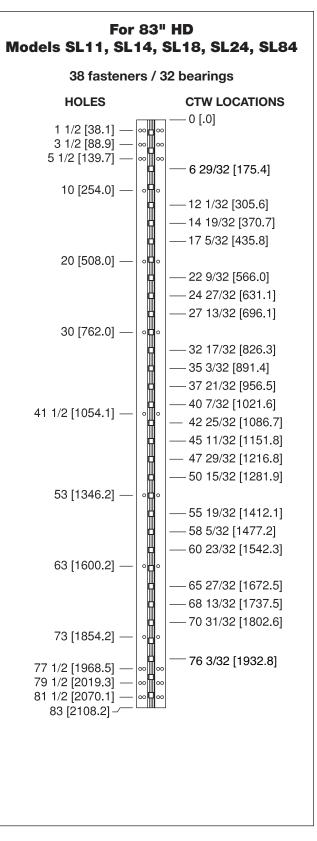

- All dimensions are measured in inches and [millimeters] from the top of the door to the centerline of the holes and bearings.
- Choose location(s) for CTW prep(s) from bearing slot(s) dimensioned. CTW4/5 = 1 location; CTW8/10 = 2 locations; CTW12 = 3 locations.