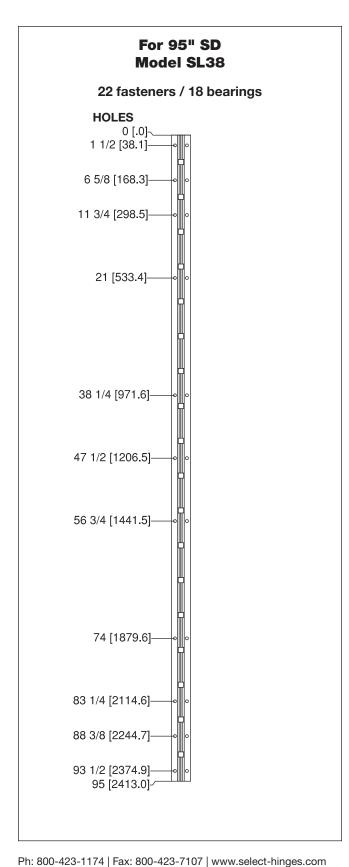

Ph: 800-423-1174 | Fax: 800-423-7107 | www.select-hinges.com

- All dimensions are measured in inches and [millimeters] from the top of the door to the centerline of the holes and bearings.
- Choose location(s) for CTW prep(s) from bearing slot(s) dimensioned. CTW4/5 = 1 location; CTW8/10 = 2 locations; CTW12 = 3 locations.