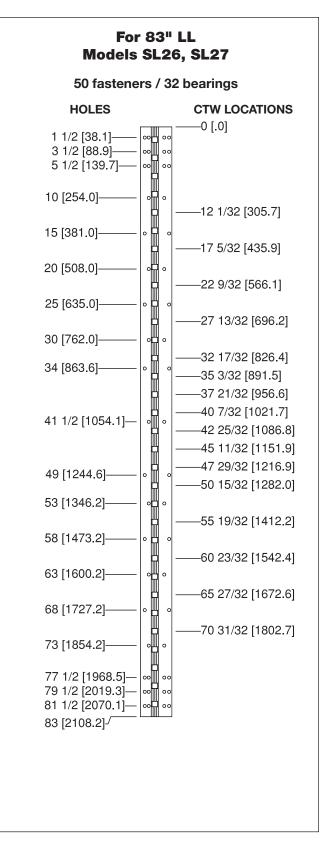

- All dimensions are measured in inches and [millimeters] from the top of the door to the centerline of the holes and bearings.
- Choose location(s) for CTW prep(s) from bearing slot(s) dimensioned. CTW4/5 = 1 location; CTW8/10 = 2 locations; CTW12 = 3 locations.