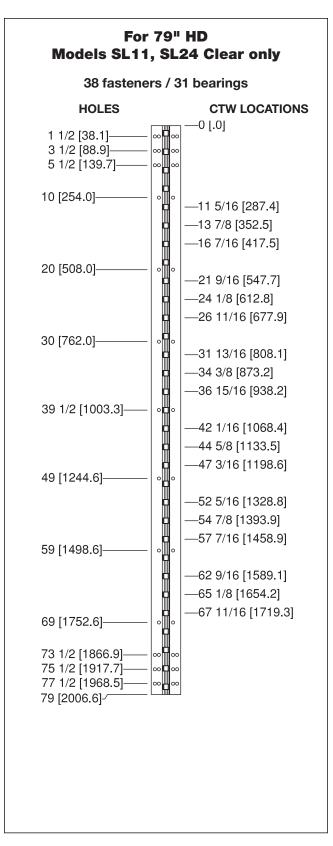

- All dimensions are measured in inches and [millimeters] from the top of the door to the centerline of the holes and bearings.
- Choose location(s) for CTW prep(s) from bearing slot(s) dimensioned. CTW4/5 = 1 location; CTW8/10 = 2 locations; CTW12 = 3 locations.