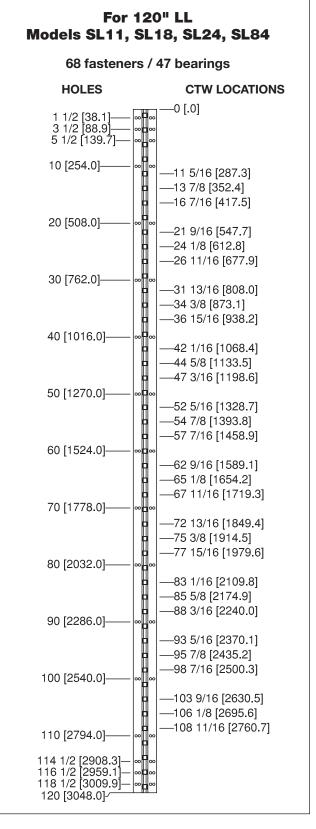

- All dimensions are measured in inches and [millimeters] from the top of the door to the centerline of the holes and bearings.
- Choose location(s) for CTW prep(s) from bearing slot(s) dimensioned. CTW4/5 = 1 location; CTW8/10 = 2 locations; CTW12 = 3 locations.