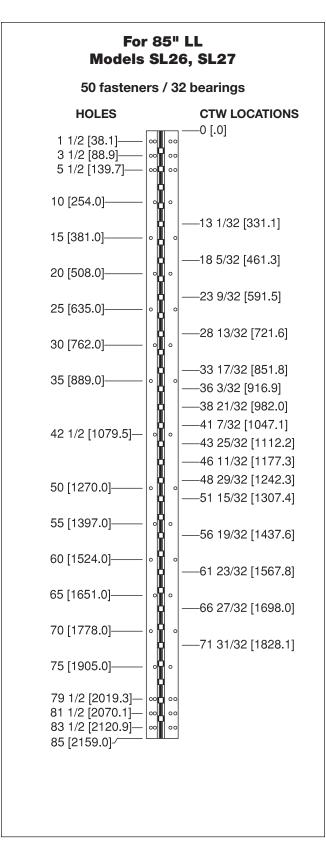

- All dimensions are measured in inches and [millimeters] from the top of the door to the centerline of the holes and bearings.
- Choose location(s) for CTW prep(s) from bearing slot(s) dimensioned. CTW4/5 = 1 location; CTW8/10 = 2 locations; CTW12 = 3 locations.