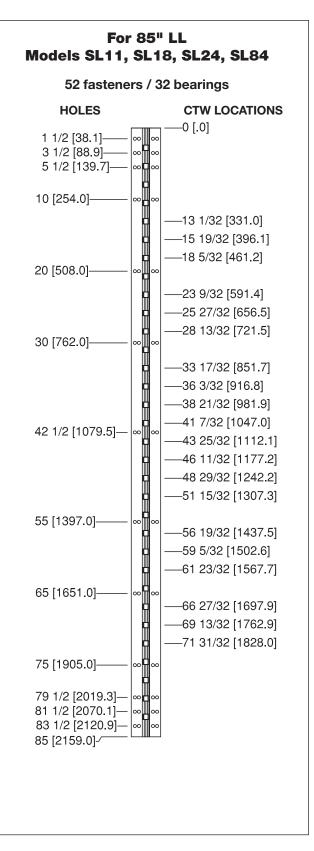

- All dimensions are measured in inches and [millimeters] from the top of the door to the centerline of the holes and bearings.
- Choose location(s) for CTW prep(s) from bearing slot(s) dimensioned. CTW4/5 = 1 location; CTW8/10 = 2 locations; CTW12 = 3 locations.