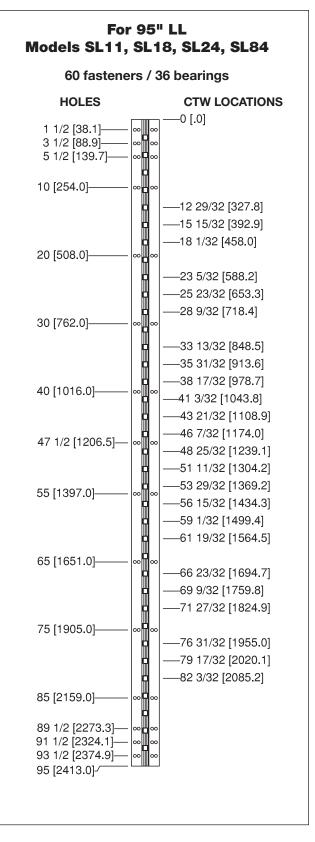

- All dimensions are measured in inches and [millimeters] from the top of the door to the centerline of the holes and bearings.
- Choose location(s) for CTW prep(s) from bearing slot(s) dimensioned. CTW4/5 = 1 location; CTW8/10 = 2 locations; CTW12 = 3 locations.