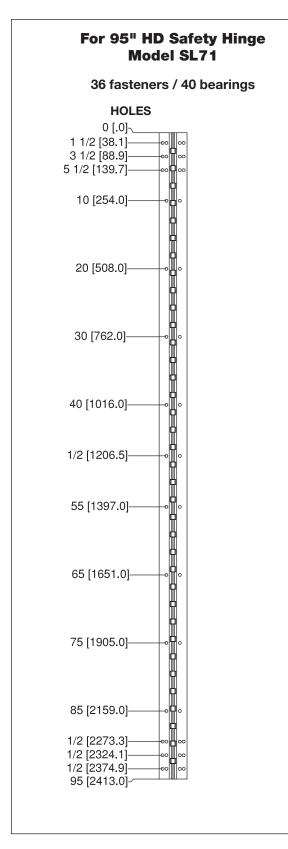

- All dimensions are measured in inches and [millimeters] from the top of the door to the centerline of the holes and bearings.
- Choose location(s) for CTW prep(s) from bearing slot(s) dimensioned. CTW4/5 = 1 location; CTW8/10 = 2 locations; CTW12 = 3 locations.