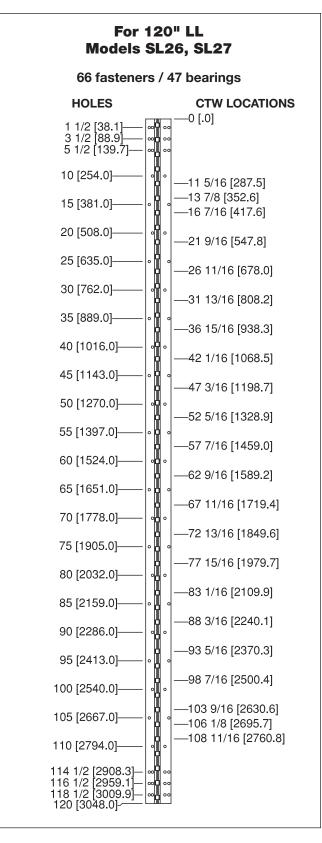

- All dimensions are measured in inches and [millimeters] from the top of the door to the centerline of the holes and bearings.
- Choose location(s) for CTW prep(s) from bearing slot(s) dimensioned. CTW4/5 = 1 location; CTW8/10 = 2 locations; CTW12 = 3 locations.