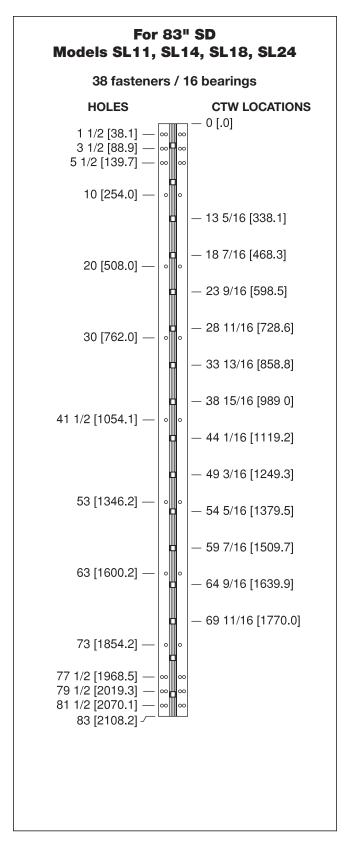

- All dimensions are measured in inches and [millimeters] from the top of the door to the centerline of the holes and bearings.
- Choose location(s) for CTW prep(s) from bearing slot(s) dimensioned. CTW4/5 = 1 location; CTW8/10 = 2 locations; CTW12 = 3 locations.