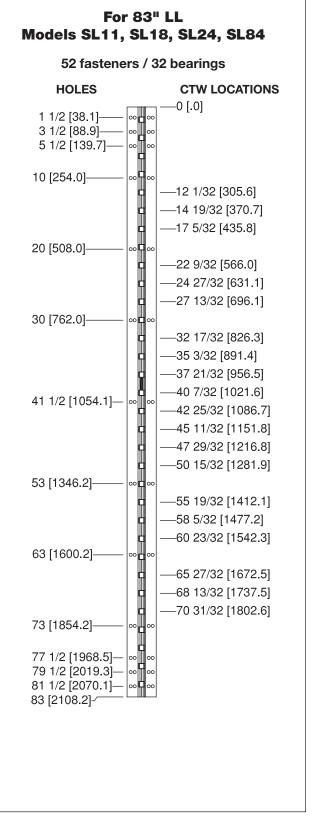

- All dimensions are measured in inches and [millimeters] from the top of the door to the centerline of the holes and bearings.
- Choose location(s) for CTW prep(s) from bearing slot(s) dimensioned. CTW4/5 = 1 location; CTW8/10 = 2 locations; CTW12 = 3 locations.