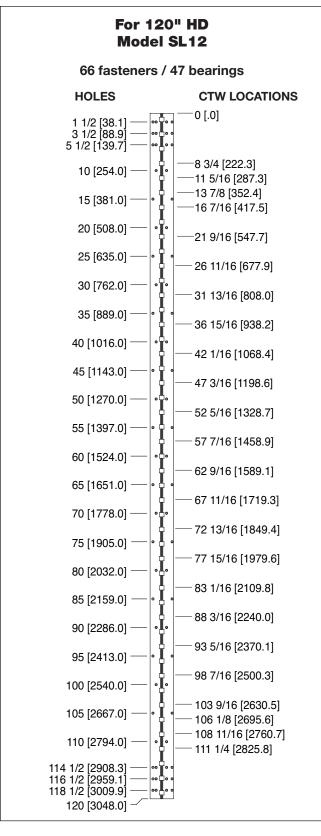

- All dimensions are measured in inches and [millimeters] from the top of the door to the centerline of the holes and bearings.
- Choose location(s) for CTW prep(s) from bearing slot(s) dimensioned. CTW4/5 = 1 location; CTW8/10 = 2 locations; CTW12 = 3 locations.