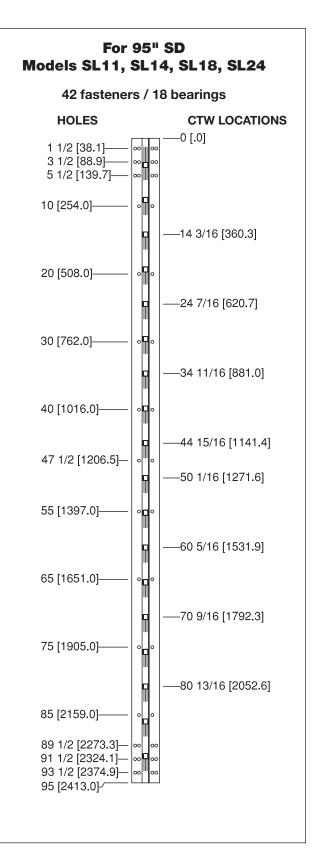

- All dimensions are measured in inches and [millimeters] from the top of the door to the centerline of the holes and bearings.
- Choose location(s) for CTW prep(s) from bearing slot(s) dimensioned. CTW4/5 = 1 location; CTW8/10 = 2 locations; CTW12 = 3 locations.