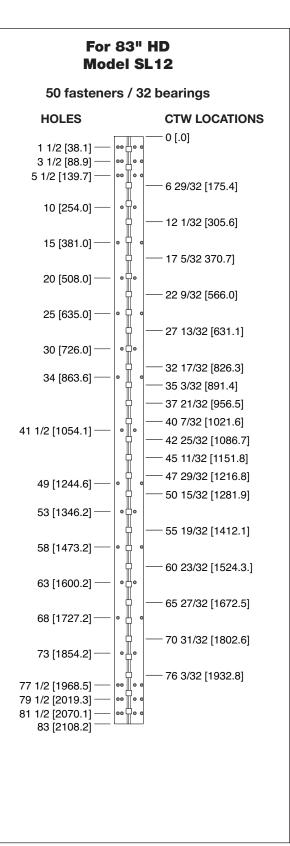

- All dimensions are measured in inches and [millimeters] from the top of the door to the centerline of the holes and bearings.
- Choose location(s) for CTW prep(s) from bearing slot(s) dimensioned. CTW4/5 = 1 location; CTW8/10 = 2 locations; CTW12 = 3 locations.