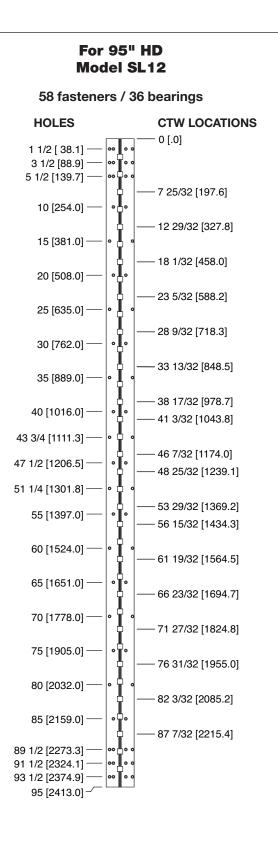

- All dimensions are measured in inches and [millimeters] from the top of the door to the centerline of the holes and bearings.
- Choose location(s) for CTW prep(s) from bearing slot(s) dimensioned. CTW4/5 = 1 location; CTW8/10 = 2 locations; CTW12 = 3 locations.