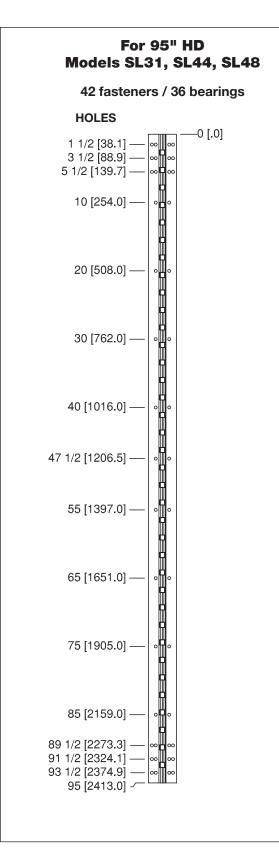

- All dimensions are measured in inches and [millimeters] from the top of the door to the centerline of the holes and bearings.
- Choose location(s) for CTW prep(s) from bearing slot(s) dimensioned. CTW4/5 = 1 location; CTW8/10 = 2 locations; CTW12 = 3 locations.