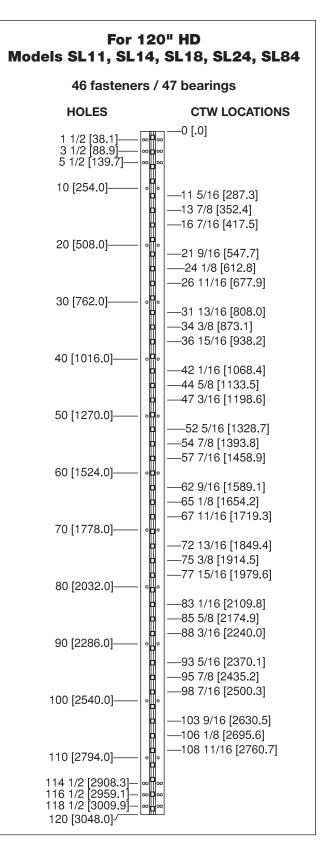

- All dimensions are measured in inches and [millimeters] from the top of the door to the centerline of the holes and bearings.
- Choose location(s) for CTW prep(s) from bearing slot(s) dimensioned. CTW4/5 = 1 location; CTW8/10 = 2 locations; CTW12 = 3 locations.