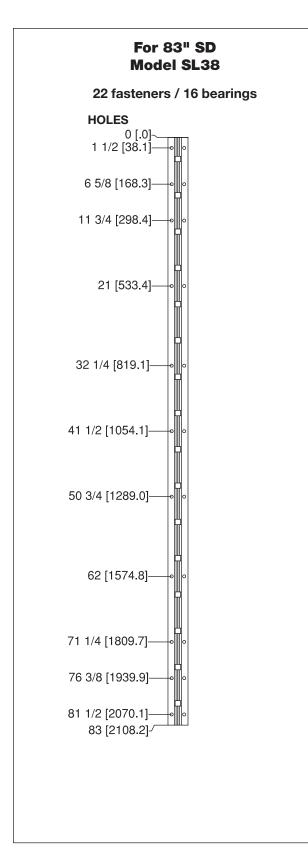

- All dimensions are measured in inches and [millimeters] from the top of the door to the centerline of the holes and bearings.
- Choose location(s) for CTW prep(s) from bearing slot(s) dimensioned. CTW4/5 = 1 location; CTW8/10 = 2 locations; CTW12 = 3 locations.

Ph: 800-423-1174 | Fax: 800-423-7107 | www.select-hinges.com

- All dimensions are measured in inches and [millimeters] from the top of the door to the centerline of the holes and bearings.
- Choose location(s) for CTW prep(s) from bearing slot(s) dimensioned. CTW4/5 = 1 location; CTW8/10 = 2 locations; CTW12 = 3 locations.