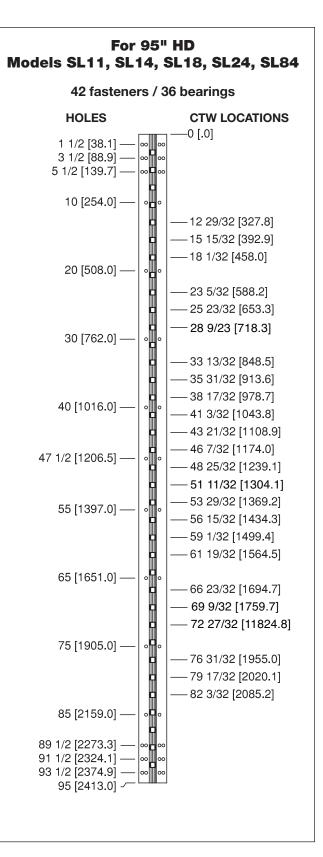

- All dimensions are measured in inches and [millimeters] from the top of the door to the centerline of the holes and bearings.
- Choose location(s) for CTW prep(s) from bearing slot(s) dimensioned. CTW4/5 = 1 location; CTW8/10 = 2 locations; CTW12 = 3 locations.

Ph: 800-423-1174 | Fax: 800-423-7107 | www.select-hinges.com

- All dimensions are measured in inches and [millimeters] from the top of the door to the centerline of the holes and bearings.
- Choose location(s) for CTW prep(s) from bearing slot(s) dimensioned. CTW4/5 = 1 location; CTW8/10 = 2 locations; CTW12 = 3 locations.