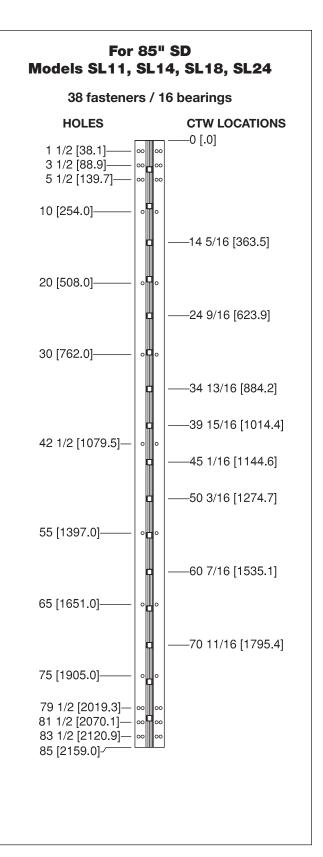

- All dimensions are measured in inches and [millimeters] from the top of the door to the centerline of the holes and bearings.
- Choose location(s) for CTW prep(s) from bearing slot(s) dimensioned. CTW4/5 = 1 location; CTW8/10 = 2 locations; CTW12 = 3 locations.