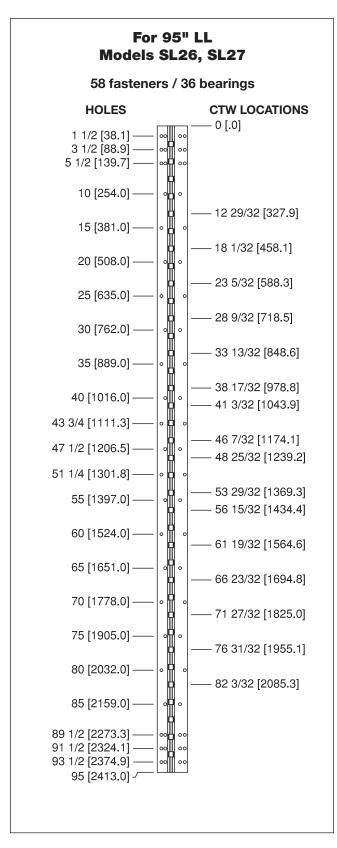

- All dimensions are measured in inches and [millimeters] from the top of the door to the centerline of the holes and bearings.
- Choose location(s) for CTW prep(s) from bearing slot(s) dimensioned. CTW4/5 = 1 location; CTW8/10 = 2 locations; CTW12 = 3 locations.