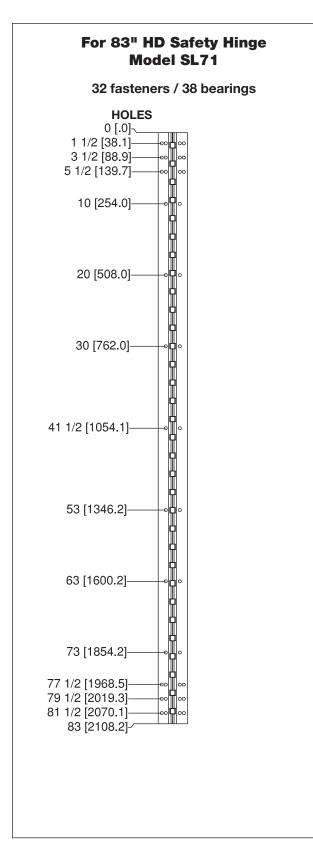

- All dimensions are measured in inches and [millimeters] from the top of the door to the centerline of the holes and bearings.
- Choose location(s) for CTW prep(s) from bearing slot(s) dimensioned. CTW4/5 = 1 location; CTW8/10 = 2 locations; CTW12 = 3 locations.