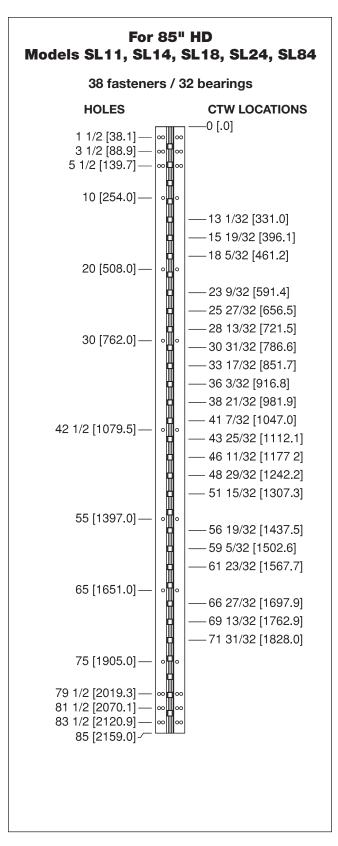

- All dimensions are measured in inches and [millimeters] from the top of the door to the centerline of the holes and bearings.
- Choose location(s) for CTW prep(s) from bearing slot(s) dimensioned. CTW4/5 = 1 location; CTW8/10 = 2 locations; CTW12 = 3 locations.