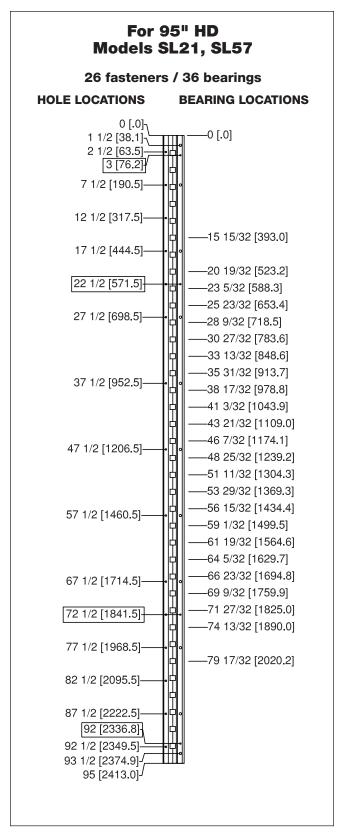

- All dimensions are measured in inches and [millimeters] from the top of the hinge to the centerline of the holes and bearings.
- Dimensions shown inside boxes are locator screw mounting holes.
- Choose location for CTW prep on SL57 from bearing slots dimensioned. CTW4 = 1 location; CTW5 = 1 location.