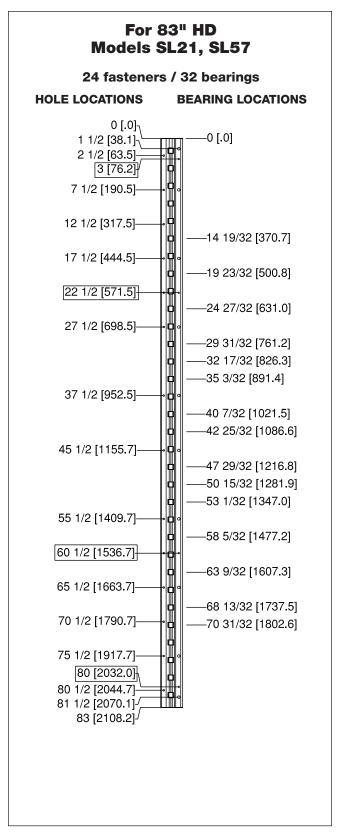

- All dimensions are measured in inches and [millimeters] from the top of the hinge to the centerline of the holes and bearings.
- Dimensions shown inside boxes are locator screw mounting holes.
- Choose location for CTW prep on SL57 from bearing slots dimensioned. CTW4 = 1 location; CTW5 = 1 location.