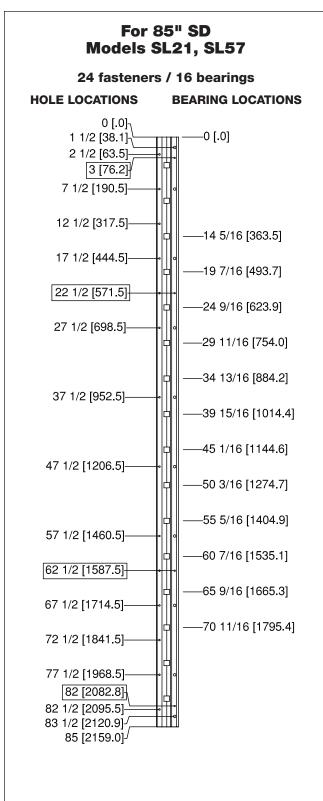

- All dimensions are measured in inches and [millimeters] from the top of the hinge to the centerline of the holes and bearings.
- Dimensions shown inside boxes are locator screw mounting holes.
- Choose location for CTW prep on SL57 from bearing slots dimensioned. CTW4 = 1 location; CTW5 = 1 location.