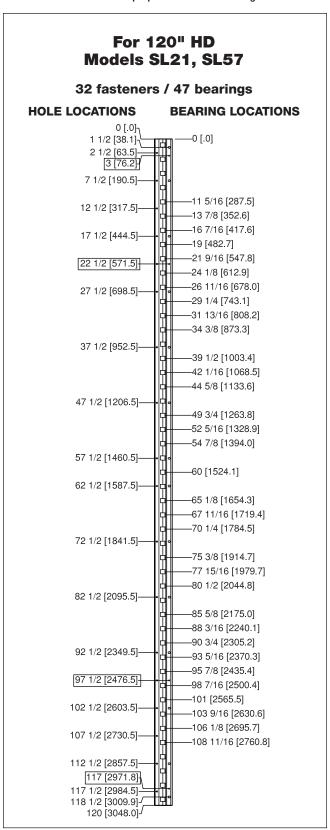

- All dimensions are measured in inches and [millimeters] from the top of the hinge to the centerline of the holes and bearings.
- Dimensions shown inside boxes are locator screw mounting holes.
- Choose location for CTW prep on SL57 from bearing slots dimensioned. CTW4 = 1 location; CTW5 = 1 location.