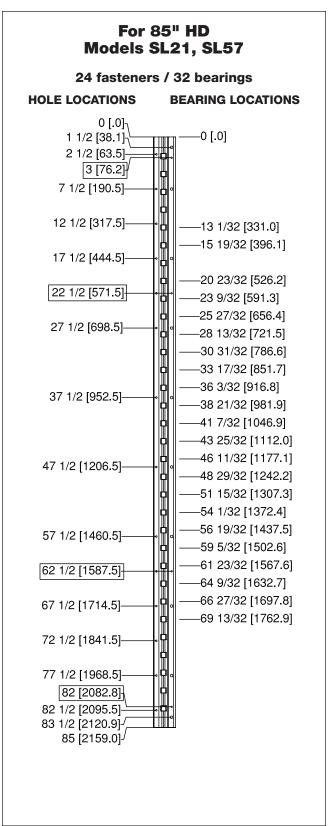

- All dimensions are measured in inches and [millimeters] from the top of the hinge to the centerline of the holes and bearings.
- Dimensions shown inside boxes are locator screw mounting holes.
- Choose location for CTW prep on SL57 from bearing slots dimensioned. CTW4 = 1 location; CTW5 = 1 location.