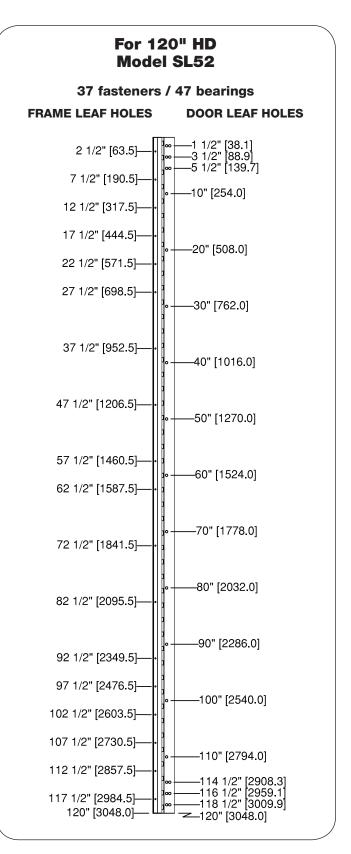

## TEMPLATES Half Mortise Geared Hinges

■ All dimensions are measured in inches and [millimeters] from the top of the door to the centerline of the holes.