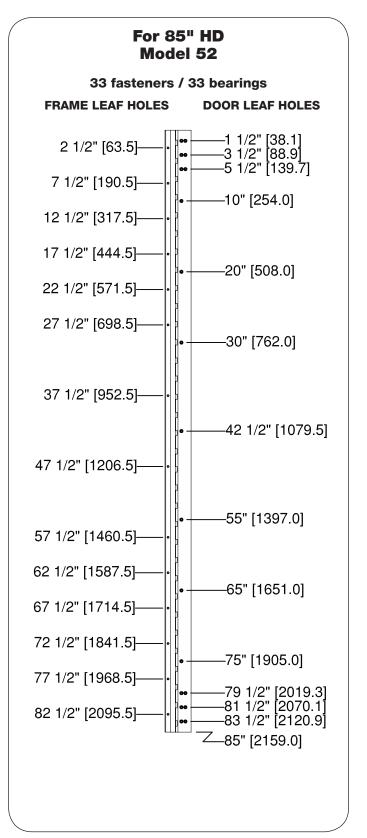

## TEMPLATES Half Mortise Geared Hinges

■ All dimensions are measured in inches and [millimeters] from the top of the door to the centerline of the holes.