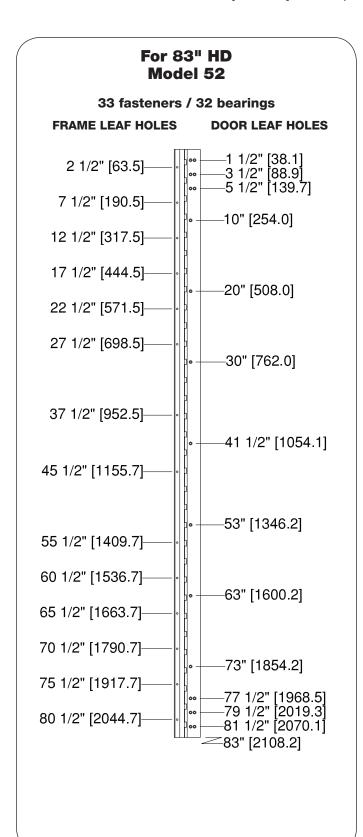

## TEMPLATES Half Mortise Geared Hinges

■ All dimensions are measured in inches and [millimeters] from the top of the door to the centerline of the holes.