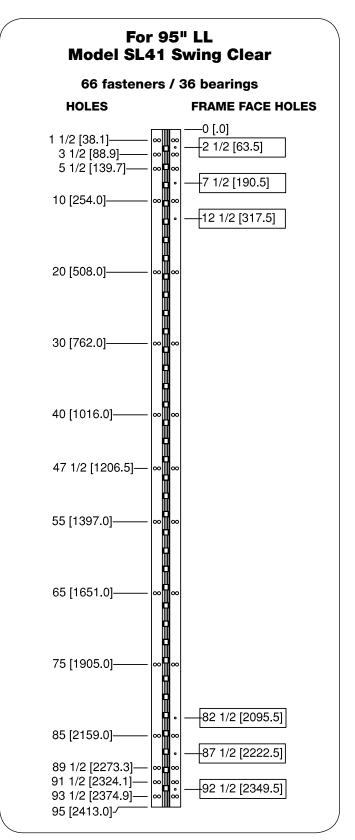

- All dimensions are measured in inches and [millimeters] from the top of the door to the centerline of the holes.
- Dimensions shown inside boxes are frame face mounting screw holes.

- All dimensions are measured in inches and [millimeters] from the top of the door to the centerline of the holes.
- Dimensions shown inside boxes are frame face mounting screw holes.

#### For 95" HD **Model SL41 Swing Clear** 48 fasteners / 36 bearings **HOLES** FRAME FACE HOLES [0.]01 1/2 [38.1]-2 1/2 [63.5] 3 1/2 [88.9] 5 1/2 [139.7] 7 1/2 [190.5] 10 [254.0]-12 1/2 [317.5] 20 [508.0]-30 [762.0]-40 [1016.0]-47 1/2 [1206.5]-55 [1397.0]-65 [1651.0]-75 [1905.0]-82 1/2 [2095.5] 85 [2159.0]-87 1/2 [2222.5] 89 1/2 [2273.3]-91 1/2 [2324.1] 92 1/2 [2349.5] 93 1/2 [2374.9] 95 [2413.0]~