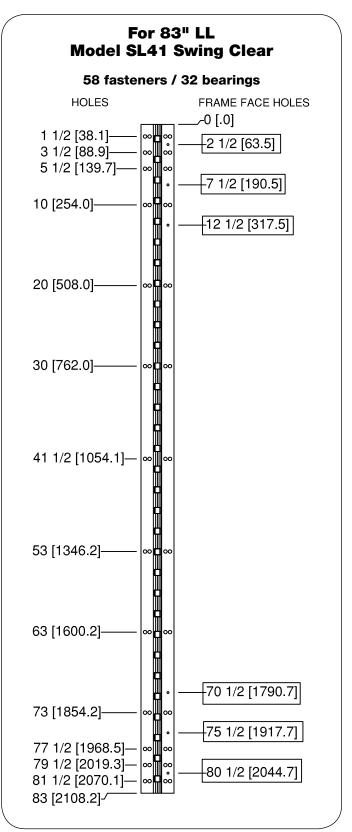

- All dimensions are measured in inches and [millimeters] from the top of the door to the centerline of the holes.
- Dimensions shown inside boxes are frame face mounting screw holes.