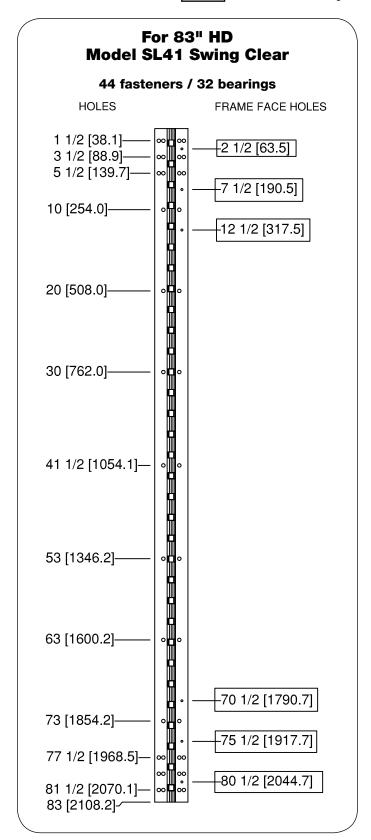

- All dimensions are measured in inches and [millimeters] from the top of the door to the centerline of the holes.
- Dimensions shown inside boxes are frame face mounting screw holes.

- All dimensions are measured in inches and [millimeters] from the top of the door to the centerline of the holes.
- Dimensions shown inside boxes are frame face mounting screw holes.