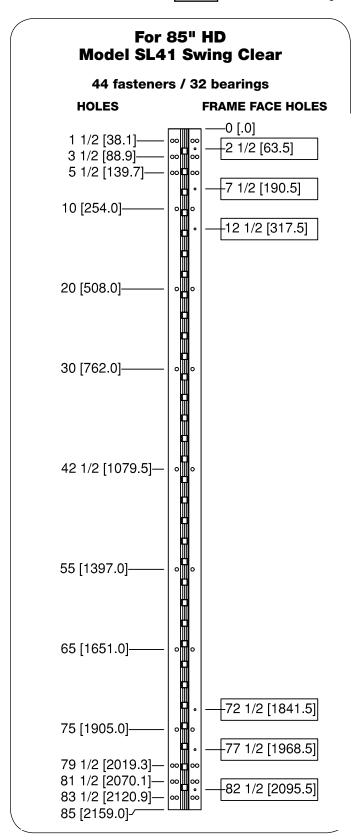

- All dimensions are measured in inches and [millimeters] from the top of the door to the centerline of the holes.
- Dimensions shown inside boxes are frame face mounting screw holes.

- All dimensions are measured in inches and [millimeters] from the top of the door to the centerline of the holes.
- Dimensions shown inside boxes are frame face mounting screw holes.