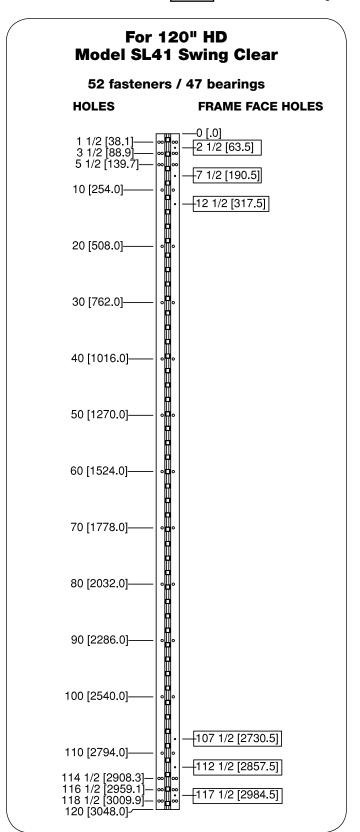

- All dimensions are measured in inches and [millimeters] from the top of the door to the centerline of the holes.
- Dimensions shown inside boxes are frame face mounting screw holes.