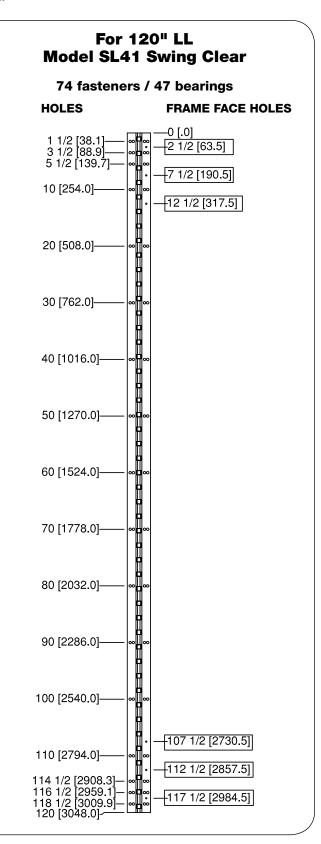

- All dimensions are measured in inches and [millimeters] from the top of the door to the centerline of the holes.
- Dimensions shown inside boxes are frame face mounting screw holes.