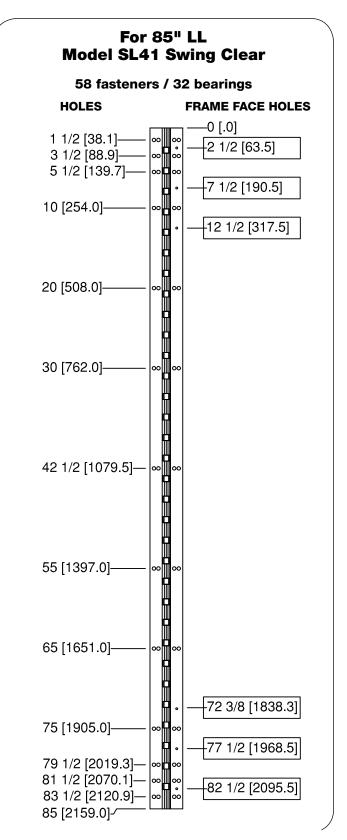

- All dimensions are measured in inches and [millimeters] from the top of the door to the centerline of the holes.
- Dimensions shown inside boxes are frame face mounting screw holes.