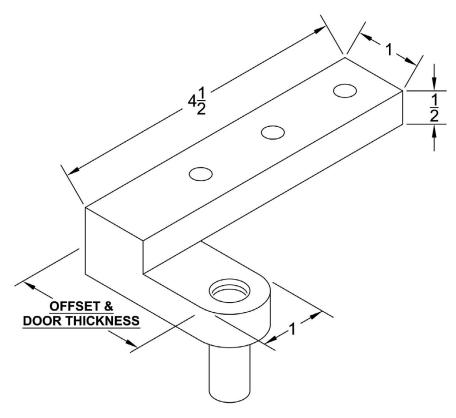

## T1 - TOP PIVOT PORTION ORDER FORM

**ORDER DATE:** 

**CUSTOMER NAME:** 

CUSTOMER P.O. NO.:

**CUSTOMER SIGNATURE:** 

QUANTITY: QTY. LEFT HAND: QTY RIGHT HAND:

RIGHT HAND SHOWN SCREW: 1-1/4 x #12

THRUST BEARINGS AND/OR NEEDLE BEARINGS ADDED FOR EXCESSIVE WEIGHT AND HEIGHT

ALTERNATE FOR DOORS OVER 200 lbs. IS ½" x 1" STOCK - 1-1/2" x #14 SCREWS

ALL PIVOTS ARE CUSTOM MADE TO SUIT JOB CONDITION

## **DOOR THICKNESS**

1-3/4"

2-1/4"

**OTHER** 

## **OFFSET**

3/8"

3/4"

OTHER

E-mail: sales@fcbp.com

First Choice Building Products, LLC. 1222 Ardmore Avenue, Itasca 60143 800-793-4544 • FAX 800-867-5016 • www.fcbp.com Download File

- Fill out form & Save
- SUBMIT
- Attach File & Send