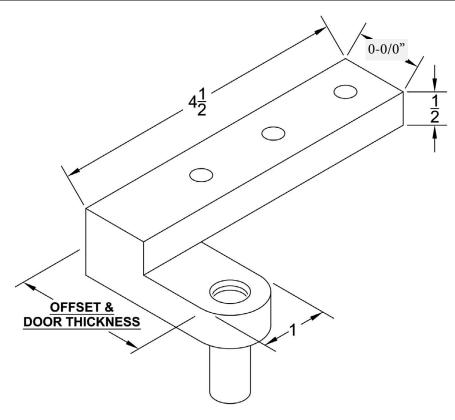

## T2 - TOP PIVOT PORTION ORDER FORM

**ORDER DATE:** 

**CUSTOMER NAME:** 

CUSTOMER P.O. NO.:

**CUSTOMER SIGNATURE:** 

QUANTITY: QTY. LEFT HAND: QTY RIGHT HAND:

RIGHT HAND SHOWN SCREW: 1-1/4 x #12

THRUST BEARINGS AND/OR NEEDLE BEARINGS ADDED FOR EXCESSIVE WEIGHT AND HEIGHT

ALTERNATE FOR DOORS OVER 200 lbs. IS  $\frac{1}{2}$ " x 1" STOCK - 1-1/2" x #14 SCREWS

ALL PIVOTS ARE CUSTOM MADE TO SUIT JOB CONDITION

## **DOOR THICKNESS**

1-3/4"

2-1/4"

**OTHER** 

## **OFFSET**

3/8"

3/4"

OTHER

E-mail: sales@fcbp.com

First Choice Building Products, LLC. 1222 Ardmore Avenue, Itasca 60143 800-793-4544 • FAX 800-867-5016 • www.fcbp.com

- Download File
- Fill out form & Save
- SUBMIT
- Attach File & Send

ALL PIVOTS ARE CUSTOM MADE TO SUIT JOB CONDITION