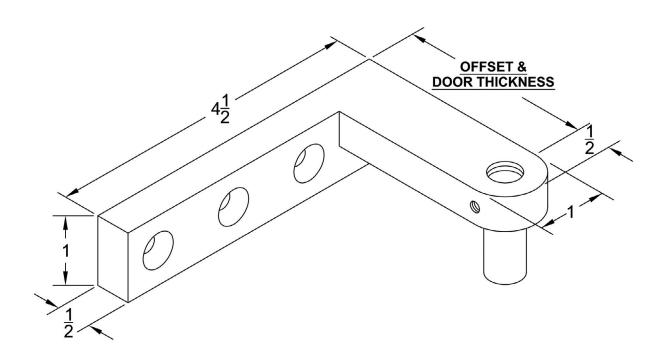

## **DOOR THICKNESS**

1-3/4"

2-1/4"

**OTHER** 

## **OFFSET**

3/8"

3/4"

OTHER

E-mail: sales@fcbp.com

First Choice Building Products, LLC. 1222 Ardmore Avenue, Itasca 60143 800-793-4544 • FAX 800-867-5016 • www.fcbp.com

- Download File
- Fill out form & Save
- SUBMIT
- Attach File & Send