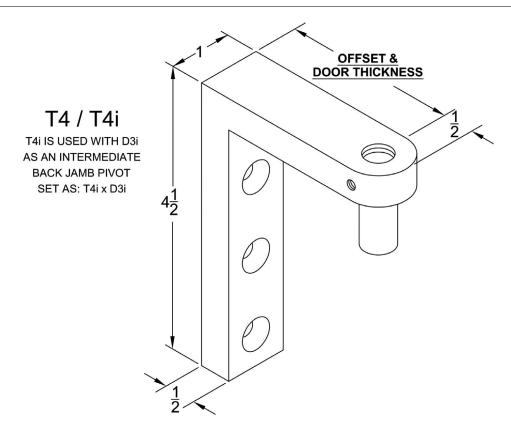

## T4 / T4i - TOP BACK JAMB PORTION PIVOT HINGE ORDER FORM

ORDER DATE:

**CUSTOMER NAME:** 

CUSTOMER P.O. NO.:

**CUSTOMER SIGNATURE:** 

QUANTITY: QTY. LEFT HAND:

QTY RIGHT HAND:

LEFT HAND STANDARD DUTY SHOWN (FOR SET SCREW ACCESS) SCREW: 1-1/4 x #12

## **DOOR THICKNESS**

1-3/4"

2-1/4"

**OTHER** 

## <u>OFFSET</u>

3/8"

3/4"

OTHER

E-mail: sales@fcbp.com

First Choice Building Products, LLC. 1222 Ardmore Avenue, Itasca 60143 800-793-4544 • FAX 800-867-5016 • www.fcbp.com

- Download File
- Fill out form & Save
- SUBMIT
- Attach File & Send