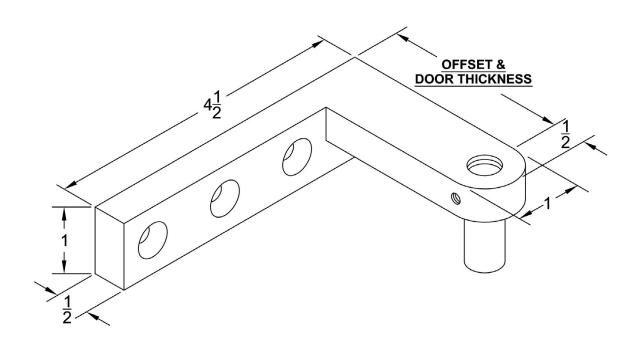

## T5 / T5i - TOP SIDE JAMB PORTION OFFSET PIVOT HINGE - ORDER FORM

ORDER DATE:

**CUSTOMER NAME:** 

CUSTOMER P.O. NO.:

**CUSTOMER SIGNATURE:** 

QUANTITY: QTY. LEFT HAND:

QTY RIGHT HAND:

LEFT HAND STANDARD DUTY SHOWN

## **DOOR THICKNESS**

1-3/4"

2-1/4"

**OTHER** 

## **OFFSET**

3/8"

3/4"

**OTHER** 

E-mail: sales@fcbp.com

First Choice Building Products, LLC. 1222 Ardmore Avenue, Itasca 60143

800-793-4544 • FAX 800-867-5016 • <u>www.fcbp.com</u>

- Download File
- Fill out form & Save
- SUBMIT
- Attach File & Send