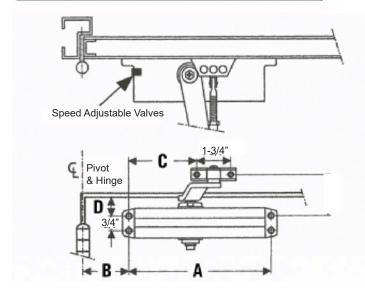

#### **PULL SIDE INSTALLATION**

| Model | Α       | В  | С      | D      |
|-------|---------|----|--------|--------|
| TDC53 | 8-3/16" | 4" | 6-1/2" | 1-1/8" |
| TDC54 | 9-1/16" | 4" | 6-1/2" | 1-1/8" |

### **CLOSER BODY**

#### **PUSH SIDE INSTALLATION**

| Model | Α       | В      | С      | D      |
|-------|---------|--------|--------|--------|
| TDC53 | 8-3/16" | 8-3/4" | 5-5/8" | 3-3/8" |
| TDC54 | 9-1/16" | 8-3/4" | 4-3/4" | 3-3/8" |