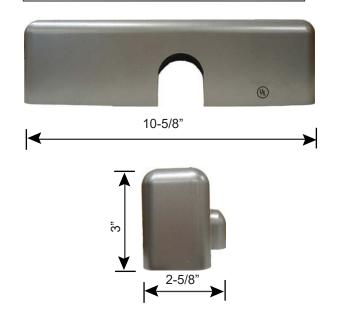

## PDC-SLM-SLIM LINE COVER

17901 Railroad Street, City of Industry, CA 91748

Tel: 626-965-8917 Fax: 626-965-8919

Toll Free: 877-858-0888

www.townsteel.com

TDC-53/54 Door Closer

| Series                     | Finishes     |  |  |
|----------------------------|--------------|--|--|
| TDC 53: Size 3 door closer | AL: Aluminum |  |  |
| TDC 54: Size 4 door closer | DU: Duro     |  |  |