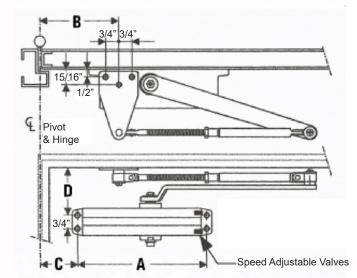

#### **PULL SIDE INSTALLATION**

| Model | Α       | В  | С      | D      |
|-------|---------|----|--------|--------|
| TDC53 | 8-3/16" | 4" | 6-1/2" | 1-1/8" |
| TDC54 | 9-1/16" | 4" | 6-1/2" | 1-1/8" |

#### **PUSH SIDE INSTALLATION**

| Model | Α       | В      | С      | D      |
|-------|---------|--------|--------|--------|
| TDC53 | 8-3/16" | 8-3/4" | 5-5/8" | 3-3/8" |
| TDC54 | 9-1/16" | 8-3/4" | 4-3/4" | 3-3/8" |