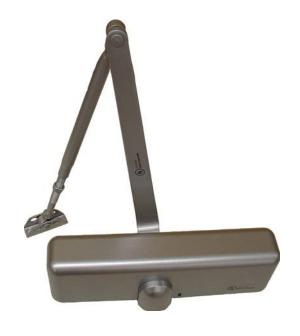

TDC50 CLOSERS

**GRADE 3** 

# **Economy Commercial Door Closer**

### **FEATURES**

- Tri-Pack with regular, parallel and top-jamb mounting, instructions and full size template.
- Standard Closer Spring Sized to 3, 4 with NO adjustment.
- Non handed
- Standard with adjustable sweep, latch.
- Slimline Plastic Cover
- SNB Sex Nuts
- Standard hole pattern and mounting location.

#### **SPECIFICATIONS**

Closer - Closers shall be by TownSteel model number TDC50. a full rack and pinion type with cast aluminum alloy body. All closers shall be provided with non-critical valves with flat head adjustment to independently regulate the sweep, latch and back-check valves. Closer shall have set spring size. Closers shall be non-handed with projection of 2-1 /2" from the surface of the door. All closers shall be mounted to allow the maximum degree of swing.