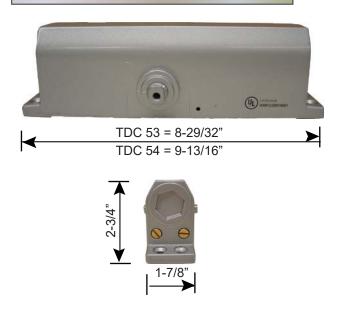

with flat head adjustment to independently regulate the sweep, latch and back-check valves. Closer shall have set spring size. Closers shall be non-handed with projection of 2-1 /2" from the surface of the door. All closers shall be mounted to allow the maximum degree of swing.

## **OPTIONS**

- BC Backcheck Adjustment Valve
- SIZE 2, 5 available special order only

TownSteel®
Architectural Hardware MFG

17901 Railroad Street, City of Industry, CA 91748 Toll Free: 877-858-0888

Tel: 626-965-8917 Fax: 626-965-8919 www.townsteel.com

TDC50 CLOSERS

## **GRADE 3**

#### **PULL SIDE INSTALLATION**

| Model | Α       | В  | С      | D      |
|-------|---------|----|--------|--------|
| TDC53 | 8-3/16" | 4" | 6-1/2" | 1-1/8" |
| TDC54 | 9-1/16" | 4" | 6-1/2" | 1-1/8" |



### **CLOSER BODY**



#### **PUSH SIDE INSTALLATION**

| Model | Α       | В      | С      | D      |
|-------|---------|--------|--------|--------|
| TDC53 | 8-3/16" | 8-3/4" | 5-5/8" | 3-3/8" |
| TDC54 | 9-1/16" | 8-3/4" | 4-3/4" | 3-3/8" |



## PDC-SLM-SLIM LINE COVER





17901 Railroad Street, City of Industry, CA 91748

Tel: 626-965-8917 Fax: 626-965-8919

Toll Free: 877-858-0888

www.townsteel.com

TDC-53/54 Door Closer

| Series                     | Finishes     |  |  |
|----------------------------|--------------|--|--|
| TDC 53: Size 3 door closer | AL: Aluminum |  |  |
| TDC 54: Size 4 door closer | DU: Duro     |  |  |

#### Order Sample