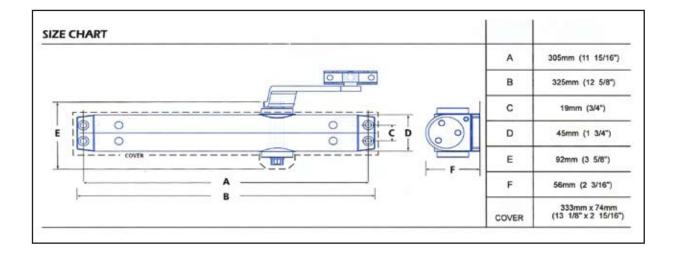

### TDC-85 Door Closer

| Series                       | Arm Type                                                                                                 | Delayed Action                                 | Finishes                 | BAA                                                  |
|------------------------------|----------------------------------------------------------------------------------------------------------|------------------------------------------------|--------------------------|------------------------------------------------------|
| TDC 85:<br>Heavy duty Closer | Blank: Regular Arm, Standard<br>HOA: Hold Open Arm<br>CUSH: CUSH Arm<br>HCUSH: Hold-Open and<br>Cush Arm | Blank: No Delayed Action<br>DA: Delayed Action | AL: Aluminum<br>DU: Duro | Blank: Non BAA<br>BAA: Meets the Buy<br>American Act |