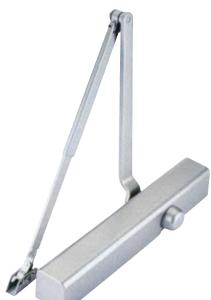

# TDC85

**CLOSERS** 

GRADE 1

### HEAVY DUTY POWER ADJUSTABLE CLOSER

## FEATURES

- Easy to install
- UL listed
- ANSI 156.4 Grade 1
- Power adjustable closer (Standard: Size 1-6)
- Standard adjustable back-check function
- Needle bearing application
- Efficiency over 70%
- Highly precise closer for high performance
- Standard plastic full cover

- Standard PA bracket for tri-packed application
- Optional polished brass / Stainless steel cover and arm set
- Optional adjustable hold open arm
- Optional Cush-n stop arm
- Optional forged hold open arm
- Optional Tracked Arm
- Finishes: Plastic Cover- AL, Duro, Gold
- 25 year Guarantee