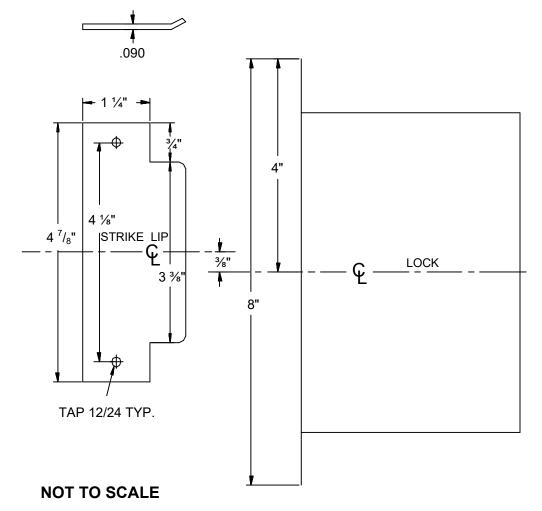

### TEMP-ZR, R7500 HiTower ZR, R7500 SERIES TEMPLATE - 2" FRAMES

## **Door Prep. Only**

Identify the lock and manufacturer by letter prefix. Review proper manufactures template requirements for **door prep only**. See details far left and above for frame prep.

| SOURCE#   | MODEL# |
|-----------|--------|
| ZR SDC    | 7500   |
| R Schlage | L9080  |