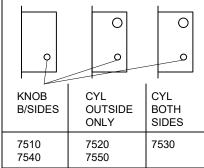

# HOLES REQUIRED FUNCTIONS

## **Door Prep. Only**

Identify the lock and manufacturer by letter prefix. Review proper manufactures template requirements for **door prep only**. See details far left and above for frame prep.

| SOURCE#   | MODEL# |
|-----------|--------|
| ZR SDC    | 7500   |
| R Schlage | L9080  |