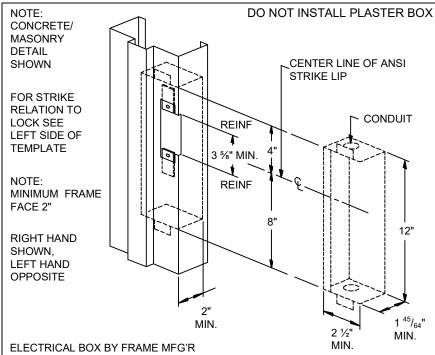

#### **IMPORTANT**

Details show space requirements for electric controller box. Allowances for different wall construction materials must be taken into consideration. Install conduit connectors in top of box before welding to frame.

#### NOTE:

THE 3-5%" CLEARANCE BETWEEN THE STRIKE REINFORCEMENT TABS IS CRITICAL. \*MAXIMUM THICKNESS OF TABS .125

UL LISTED BOX AS SHOWN AVAILABLE FROM SECURITY DOOR CONTROLS PART #5000EB-2