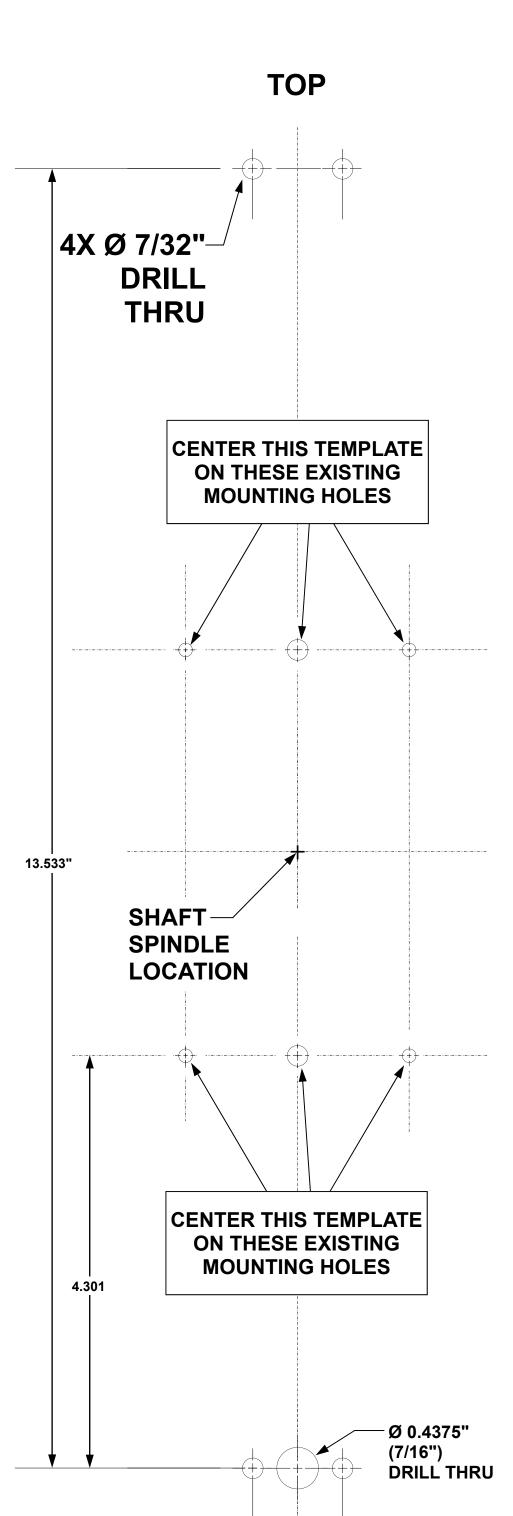

## INSTALLATION TEMPLATE DL1200ET DL1300ET PDL1300ET

4X.468"

**←** 2X.936" **←** 

## USE TO INSTALL ON: ARROW S1200 ARROW S1250