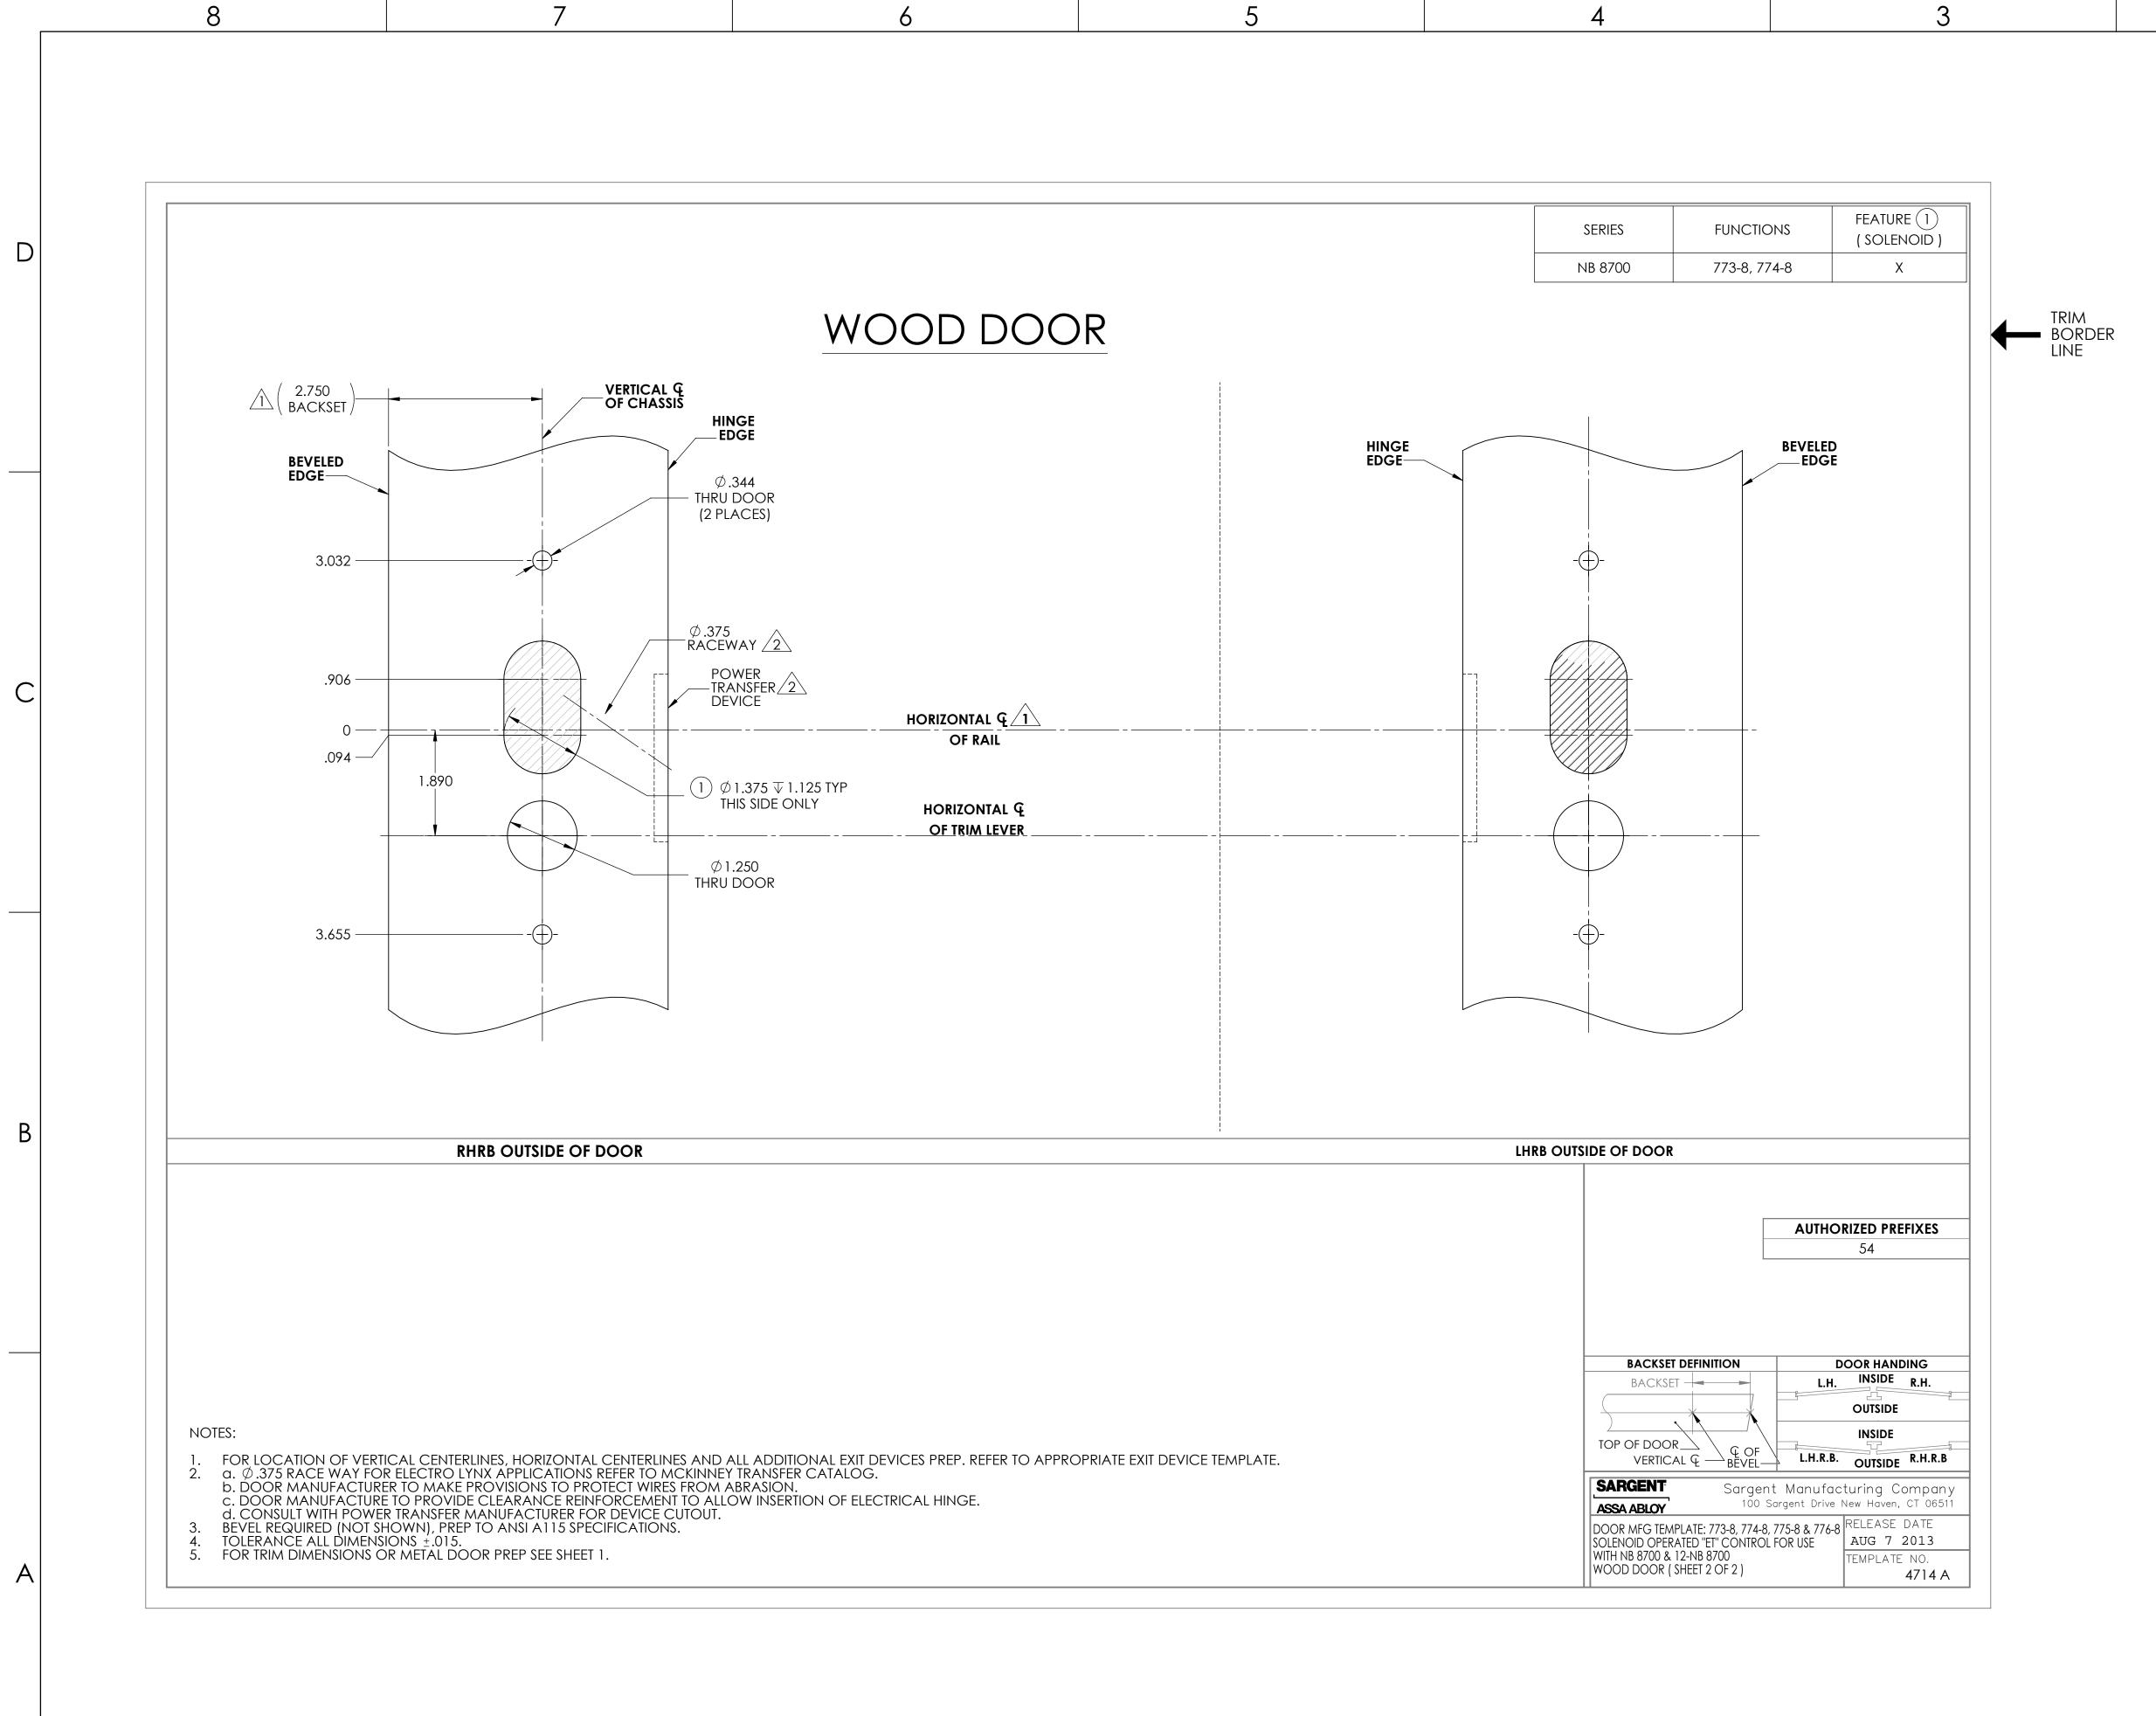

D

C

A

| AT'L                                                                                               |                        |                               |       |        |                                                                                 |                                  |        |        |  |     |
|----------------------------------------------------------------------------------------------------|------------------------|-------------------------------|-------|--------|---------------------------------------------------------------------------------|----------------------------------|--------|--------|--|-----|
| ¥Υ                                                                                                 |                        |                               |       |        |                                                                                 |                                  |        |        |  |     |
| INTERPRET DRAWING<br>PER ANSI Y14.5M -1994                                                         |                        | DRAWN BY/DATE<br>BG   6/30/13 |       |        | SARGENT® SARGENT Manufacturing Company<br>100 Sargent Drive New Haven, CT 06511 |                                  |        |        |  |     |
| UNLESS OTHERWISE SPECIFIED<br>ALL DIMENSION ARE IN INCHES.                                         |                        | CHECKED BY/DATE               |       | /15/13 | <sup>ART.</sup> E                                                               | ELECTRO-MECHANICAL 700 SERIES ET |        |        |  |     |
| TOLERANCE                                                                                          | .XX ±.01<br>.XXX ±.005 | MFG ENG/DATE<br>RMC           | :<br> |        | TITLE:                                                                          |                                  |        |        |  |     |
| ANGLE                                                                                              | <u>+</u> ]°            | FNL APPROVAL/DATE             |       | E      |                                                                                 | NB 8700 ELECTRIFIED ET TRIMS     |        |        |  |     |
| FRACTION                                                                                           | ±1/64                  |                               |       |        |                                                                                 |                                  |        |        |  |     |
| CONFIDENTIAL                                                                                       |                        | FNL APPROVAL                  | /DAT  | E      | SIZE                                                                            | DWG No.                          | 4714   |        |  | REV |
| THIS DOCUMENT IS THE CONFIDENTIAL PROPERTY OF<br>SARGENT MANUFACTURINGAND IS NOT TO BE REPRODUCED, |                        | PROD CTRL/FNL REL             |       |        |                                                                                 |                                  | 4714   | /14 A  |  |     |
| USED OR DISCLOSED BY AN<br>WRITTEN PERMISSION OF THE<br>COM                                        |                        |                               |       | D      | scale:                                                                          | 2:3                              | SHEET: | 2 of 2 |  |     |
|                                                                                                    | 2                      |                               |       |        |                                                                                 |                                  | 1      |        |  |     |