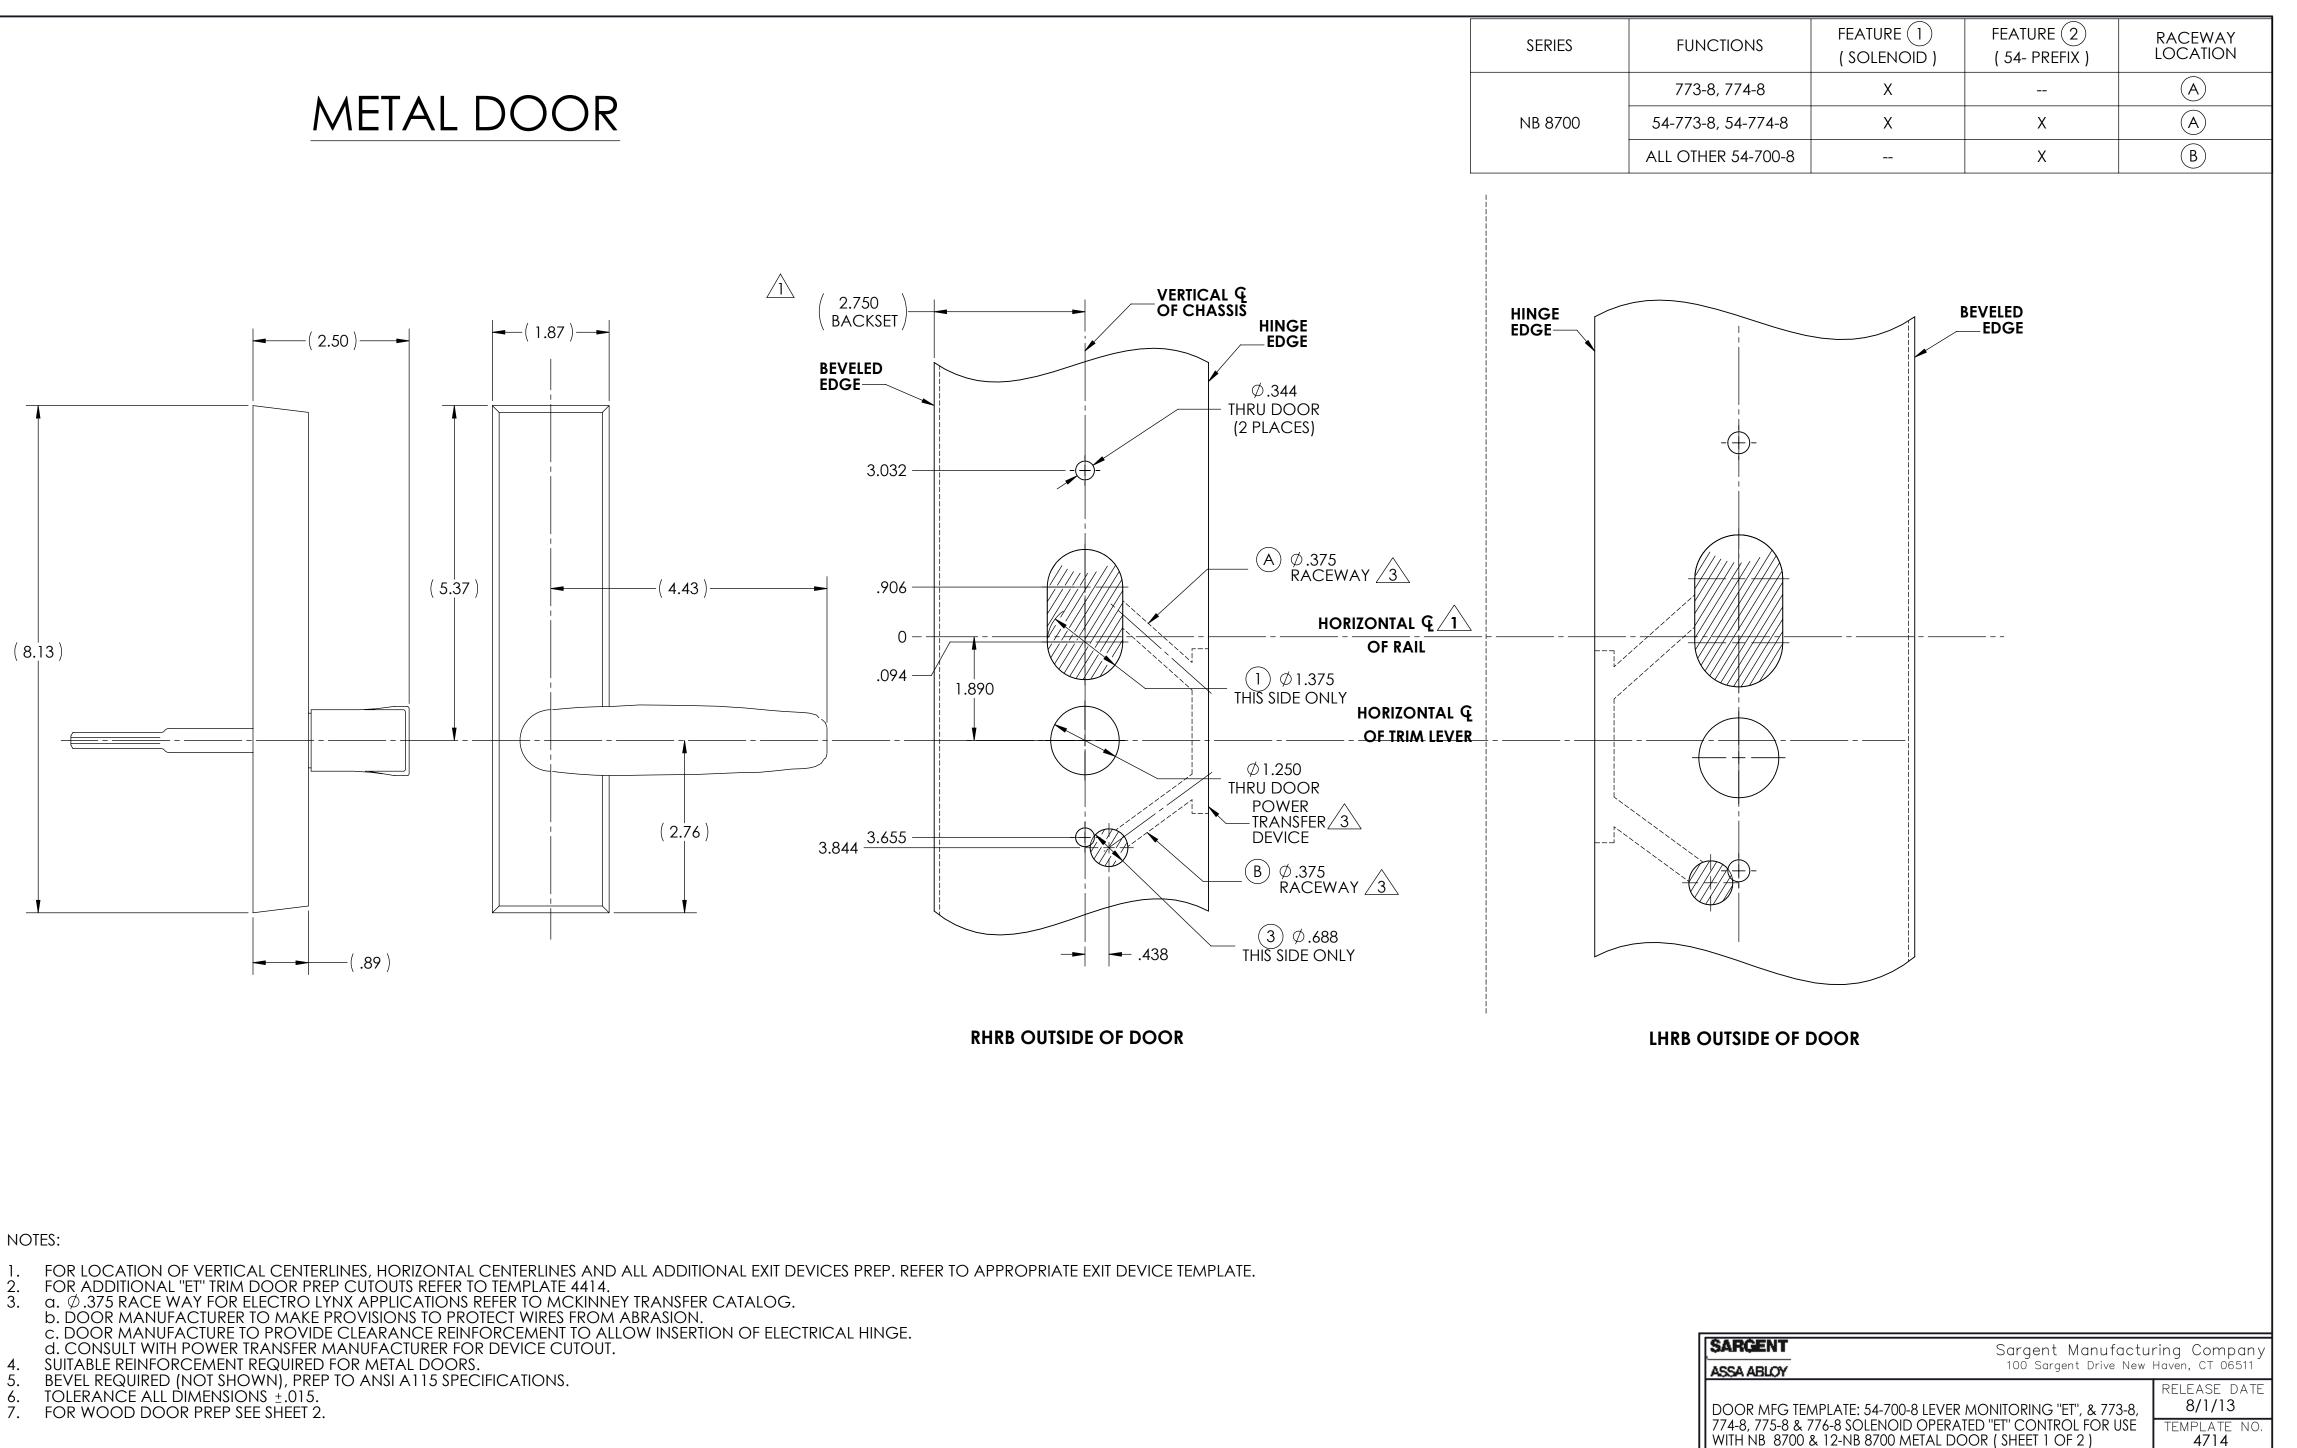

| 2    |      |             | 1    |          |  |  |
|------|------|-------------|------|----------|--|--|
|      |      | REVISIONS   |      |          |  |  |
| ZONE | REV. | DESCRIPTION | DATE | APPROVED |  |  |
| -    | -    | See Sheet 1 | -    | -        |  |  |

D

C

A

| AT'L                                                                                               |                        |                               |       |        |                                                                                 |                                  |        |        |  |     |
|----------------------------------------------------------------------------------------------------|------------------------|-------------------------------|-------|--------|-------------------