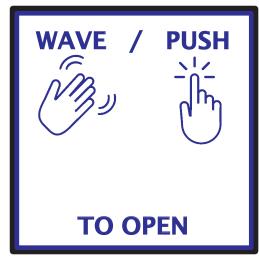

# TA1 - ILLUMINATED WAVE / PUSH BUTTONS

### INSERT INSTRUCTIONS

TA1 Illuminated Wave / Push Buttons are surface mounted with both "WAVE" (touchless) and "PUSH" (touch) activation for standard applications or as part of the Command Access Universal Bathroom Privacy Kit.







TA120 - WPTO-HC

TA121 - WPTL

TA122 - WPTO

### **SPECIFICATIONS**

INPUT VOLTAGE: 12 to 30 VAC/DC

CURRENT DRAW: 13mA (standby); 45mA (triggered)

TRIGGER DISTANCE: 0.5" to 4.0" adjsutable

RELAY TIME: 0.1s to 30s adjustable

MAIN CONTACT/RELAY: 3 AMP; SPDT (COM,NC,NO)

SIZE: 4.5" x 4.5" x 2"

ILLUMINATION COLOR: Standard = Blue (Idle), Green (activated)

Privacy = Green (Open), Red (locked)

### **TECHNICAL DATA**



## PACKAGE CONTENTS

- 1 Enclosure
- 1 Power/Relay harness (6-wire)
- 1 Circuit Board
- 1 Mechanical Contact harness(2-wire)
- 1 Switch Plate
- 1 Privacy Input Harness (2-wire)
- 1 Illumination Ring
- 2 flat head screws w/anchors
- 1 3mm Allen wrench

# Command Access Website & Instructions



SCAN ME FOR More information