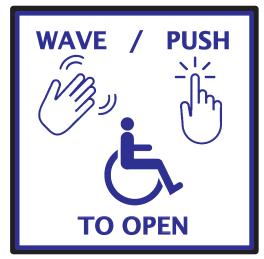

# TA1 - ILLUMINATED WAVE / PUSH BUTTONS

### INSERT INSTRUCTIONS

TA1 Illuminated Wave / Push Buttons are surface mounted with both "WAVE" (touchless) and "PUSH" (touch) activation for standard applications or as part of the Command Access Universal Bathroom Privacy Kit.







TA120 - WPTO-HC

TA121 - WPTL

TA122 - WPTO

### **SPECIFICATIONS**

INPUT VOLTAGE: 12 to 30 VAC/DC

CURRENT DRAW: 13mA (standby); 45mA (triggered)

TRIGGER DISTANCE: 0.5" to 4.0" adjsutable

RELAY TIME: 0.1s to 30s adjustable

MAIN CONTACT/RELAY: 3 AMP; SPDT (COM,NC,NO)

SIZE: 4.5" x 4.5" x 2"

ILLUMINATION COLOR: Standard = Blue (Idle), Green (activated)

Privacy = Green (Open), Red (locked)

### **TECHNICAL DATA**



## PACKAGE CONTENTS

- 1 Enclosure
- 1 Power/Relay harness (6-wire)
- 1 Circuit Board
- 1 Mechanical Contact harness(2-wire)
- 1 Switch Plate
- 1 Privacy Input Harness (2-wire)
- 1 Illumination Ring
- 2 flat head screws w/anchors
- 1 3mm Allen wrench

# Command Access Website & Instructions



SCAN ME FOR More information