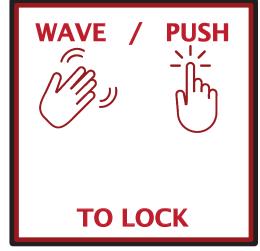

# TA1 - ILLUMINATED WAVE / PUSH BUTTONS

### INSERT INSTRUCTIONS

TA1 Illuminated Wave / Push Buttons are surface mounted with both "WAVE" (touchless) and "PUSH" (touch) activation for standard applications or as part of the Command Access Universal Bathroom Privacy Kit.







TA120 - WPTO-HC

TA121 - WPTL

TA122 - WPTO

### **SPECIFICATIONS**

INPUT VOLTAGE: 12 to 30 VAC/DC

CURRENT DRAW: 13mA (standby); 45mA (triggered)

TRIGGER DISTANCE: 0.5" to 4.0" adjsutable

RELAY TIME: 0.1s to 30s adjustable

MAIN CONTACT/RELAY: 3 AMP; SPDT (COM,NC,NO)

SIZE: 4.5" x 4.5" x 2"

ILLUMINATION COLOR: Standard = Blue (Idle), Green (activated)

Privacy = Green (Open), Red (locked)

### **TECHNICAL DATA**



## PACKAGE CONTENTS

- 1 Enclosure
- 1 Power/Relay harness (6-wire)
- 1 Circuit Board
- 1 Mechanical Contact harness(2-wire)
- 1 Switch Plate
- 1 Privacy Input Harness (2-wire)
- 1 Illumination Ring
- 2 flat head screws w/anchors
- 1 3mm Allen wrench

# Command Access Website & Instructions



SCAN ME FOR More information