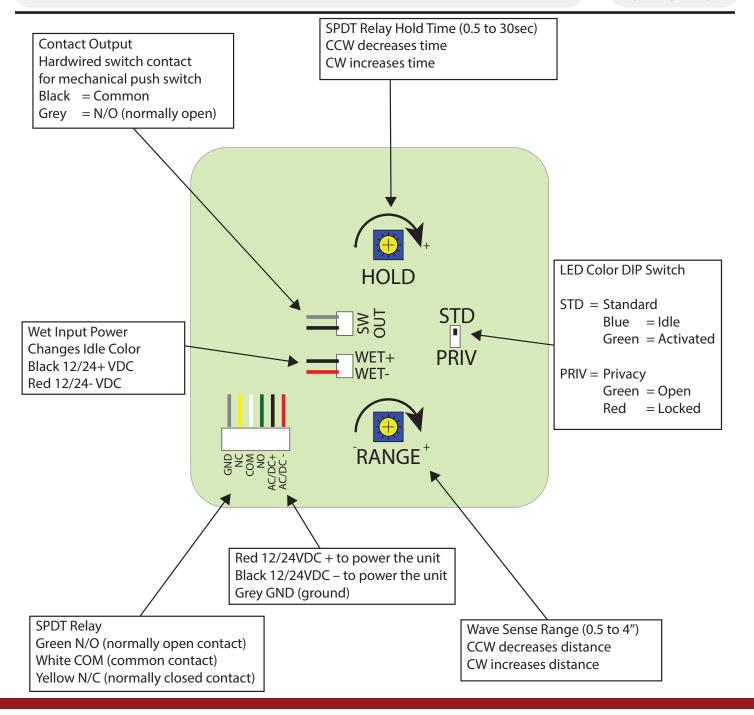

### **SPECIFICATIONS**

INPUT VOLTAGE: 12 to 30 VAC/DC

CURRENT DRAW: 13mA (standby); 45mA (triggered)

TRIGGER DISTANCE: 0.5" to 4.0" adjsutable

RELAY TIME: 0.1s to 30s adjustable

MAIN CONTACT/RELAY: 3 AMP; SPDT (COM,NC,NO)

SIZE: 4.5" x 4.5" x 2"

ILLUMINATION COLOR: Standard = Blue (Idle), Green (activated)

Privacy = Green (Open), Red (locked)

### **TECHNICAL DATA**