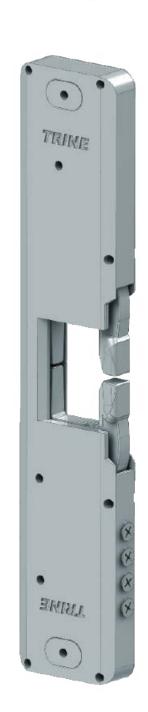

## THE INSTALLATION SOLUTION FOR 4800 SERIES STRIKES ACCESS TECHNOLOGY

## 4850-ITL

"Feel" the door with the strike on the frame then drill.

- 4850-ITL installation tool has magnets installed which allows it to attach to metal frames, allowing you to:
  - Adjust and center the strike before ever drilling a hole eliminating the mistakes.
  - $\circ$  Increase your installation speed on those larger jobs.
- 1/4" Spacer included, so the tool becomes 3/4" thick, and is also magnetized. (screws on side anchor the spacer to the tool)
- Included custom center punch makes precise marks on the frame for drilling.
   Marks all Anchor pin holes, mounting screws, power, and optional LB sensor.
- Patent Pending