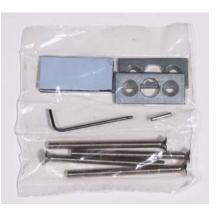

## Hardware Photo & Description:

2 Door Plates (New Style)
4 Through-Door Screws
(2<sup>5</sup>/<sub>8</sub> long flat head, 10x32)
1 Hex Wrench 1/16"
1 Roll Pin

1 Lever 1 Lever Set Screw (¼ x 20) 1 Hex Wrench 1/8"