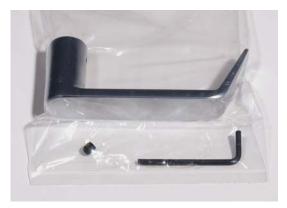

## Hardware Photo & Description:

2 Door Plates (New Style)
4 Through-Door Screws
(2<sup>5</sup>/<sub>8</sub> long flat head, 10x32)
1 Hex Wrench 1/16"
1 Roll Pin

1 Lever 1 Lever Set Screw (¼ x 20) 1 Hex Wrench 1/8"