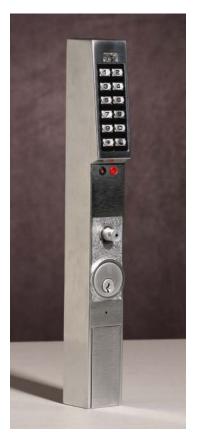

## **ALARM LOCK Tech Support**

- Date: Thursday, April 28, 2011
- **Subject:** What's in the Box
- Models: DL1300

Outside Housing Cylinder Battery & Battery Cover Battery Cover Screw (2.25 long 8x32) Paperwork: DL1300 Programming Instructions WI1687 Installation Instructions WI1684