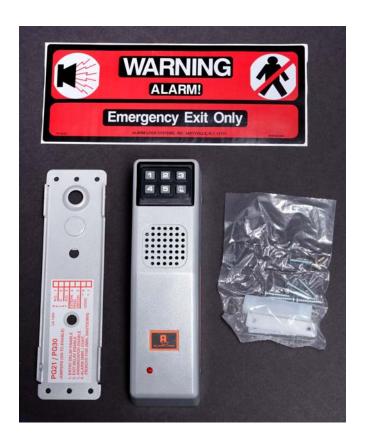

## **Parts List**

Peel and Stick Warning Sign: Part No. P1027

Back Plate: Part No. P4422

Housing Assembly: See WI739 for parts breakdown

Magnet Assembly: Part No. S3174 Battery: Standard 9-Volt Alkaline