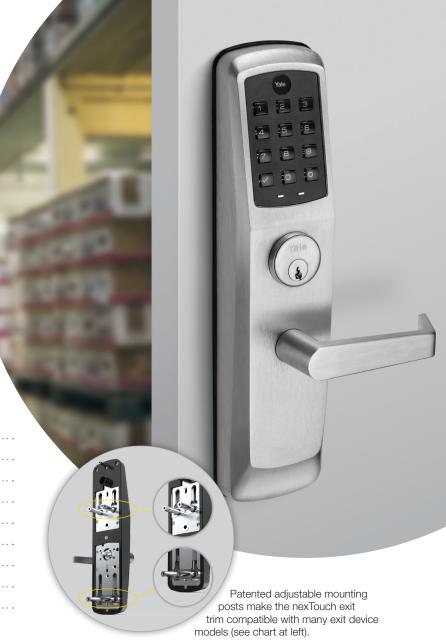

## **Features**

- Capacitive touchscreen or pushbutton keypad available, for tactile environments and ADA compliance
- Patented adjustable mounting posts enable retrofit onto many exit device models without any additional hardware
- Up to 500 user codes in keypad only operation
- 9V battery power backup prevents lockout even if the batteries fail
- Modular technology allows users to upgrade to data-oncard or wireless technologies as system requirements change and grow
- Available in four finishes and three lever designs