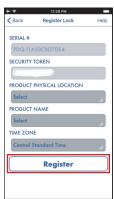

| _                 | _                 | Blinking          |
| Not Connected in network                | _                 | _                 | Solid             |
| Connected in network                    | OFF               | OFF               | OFF               |
| Network request is in process           | _                 | Blinking          | _                 |
| Network request execute successfully    | -                 | Solid for 3 Sec   | -                 |
| Network request fail                    | Blink for 3 sec   | _                 | _                 |
| Not Getting Network ID from Smart phone | Solid             | _                 | _                 |



# QUICK START GUIDE ZECHO RANGE EXTENDER

2

# REGISTER pdqSMART RANGE EXTENDER TO PDQ SERVER











Launch pdqSMART-STP App on Smartphone. Tap Circle Plus



Тар **ZECHO** 

3

Tap SCAN QR CODE and scan code.

\*QR code is located under the device and front of

this guide



Enter user-friendly device name and device location.
Tap **Register** 

#### Note:

If Range Extender is not able to connect with pdqSMART Network then please restart it and wait for 1 minute



pdqSMART tech support: 866-874-3662 or smartsupport@pdqlocks.com

For more information about PDQ: 800.441.9692