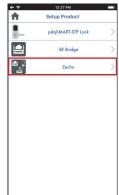

# REGISTER pdqSMART RANGE EXTENDER TO PDQ SERVER

Launch pdqSMART-STP App on Smartphone. Tap Circle Plus

Тар **ZECHO** 

3

Tap SCAN QR CODE and scan code.

\*QR code is located under the device and front of

this guide