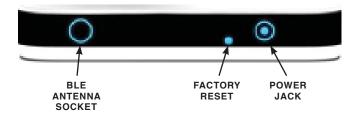

### PACKAGE CONTENTS

- 1: pdqSMART Range Extender
- 2: BLE Antenna
- 3: Power Supply 5V@1A
- 4: Quick Start Guide

Paste your Product Label here