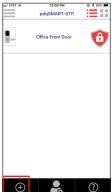

# REGISTER pdqSMART RANGE EXTENDER TO PDQ SERVER

Launch pdqSMART-STP App on Smartphone. Tap Circle Plus

Тар **ZECHO** 

3

Tap SCAN QR CODE and scan code.

\*QR code is located under the device and front of

this guide