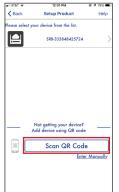

# REGISTER pdqSMART RANGE EXTENDER TO PDQ SERVER

Launch pdqSMART-STP App on Smartphone. Tap Circle Plus

Тар **ZECHO** 

3

Tap SCAN QR CODE and scan code.

\*QR code is located under the device and front of

this guide