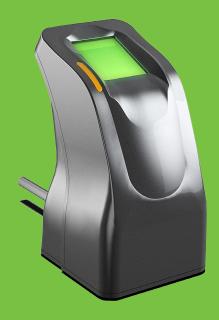

**ZK**4500 Enrollment Fingerprint Reader

# **Features**

- High-performance, maintenance-free optical fingerprint sensor
- Convenient fingerprint placement
- High-quality industrial class ABS plastic material with scratchproof surface
- Removable based stand
- High speed USB interface
- USB cable with toroid coil
- Available SDK for developers / OEM partners

## **Optical Sensor**

Resolution: 500 DPI / 256 gray scale Sensing Area: 15 x 18mm Image Size: 640 x 480 pixel

### **Dimensions**

Length: 3.14in (8 cm) Width: 1.7in (4.5 cm) Depth: 2.55in (6.5 cm) Weight: 0.44lbs (0.20kg) Cable Length: 59in (150 cm)