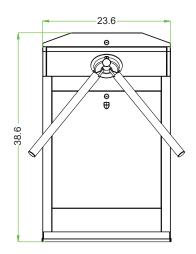

## Specifications

| AC 220V/110V, 50/60Hz                                                                                     |
|-----------------------------------------------------------------------------------------------------------|
| -18F to 140F degrees                                                                                      |
| 5%-85%                                                                                                    |
| Indoor/Outdoor (if sheltered)                                                                             |
| 120W                                                                                                      |
| 25-48 passages per minute                                                                                 |
| SUS304 stainless steel                                                                                    |
| Yes. Access granted/denied                                                                                |
| Input controlled by dry contact                                                                           |
| Yes                                                                                                       |
| 23.6 x 38.6 x 13 inches + arm length 19.7 inches (59.9 x 98 x 33 centimeters + arm length 50 centimeters) |
| 28.5 x 42.5 x 17.5 inches                                                                                 |
| 121 lbs.                                                                                                  |
| 139 lbs.                                                                                                  |
|                                                                                                           |

## Dimensions (inches)