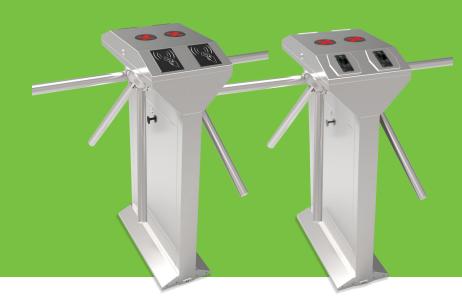

## **TS1200** Series

TS1200 Tripod Turnstile

**TS1211** Tripod Turnstile

**TS1222** Tripod Turnstile

## The ZKAccess TS1200 tripod turnstile series is a compact and cost-effective entrance control system designed for high-traffic volume.

The TS1200 is a 2-lane tripod turnstile series designed for smooth and silent operation and draws very little power. It's made of stainless steel which makes TS1200 highly durable. TS1200 is also surprisingly compact and designed to operate in small work places.

TS1200 provides both **security** and **convenience**, all in a very durable compact design.