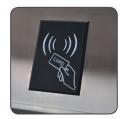

TS1200 tripod arms are normally held in a locked position, thus denying passage to the secured side. Upon TS1200's reader (RFID and/or fingerprint) positively recognizing a user's valid access card or fingerprint, its tripod arms unlock, thus allowing users passage to the secured side.

### **Built-in Reader Integration**

- TS1200 series ships already integrated with our customers' preference for either card or fingerprint access control reader. This greatly reduces installation time & expense.
- TS1200 series and associated access control readers are all factory-tested prior to shipping.
- ZKAccess provides true plug 'n play turnstiles with the lowest possible total cost of ownership in the industry!