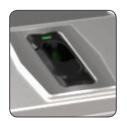

TS1200 tripod arms are normally held in a locked position, thus denying passage to the secured side. Upon TS1200's reader (RFID and/or fingerprint) positively recognizing a user's valid access card or fingerprint, its tripod arms unlock, thus allowing users passage to the secured side.

### **Built-in Reader Integration**

- TS1200 series ships already integrated with our customers' preference for either card or fingerprint access control reader. This greatly reduces installation time & expense.
- TS1200 series and associated access control readers are all factory-tested prior to shipping.
- ZKAccess provides true plug 'n play turnstiles with the lowest possible total cost of ownership in the industry!