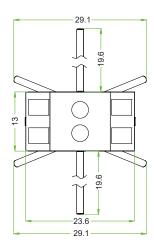

## Specifications

| AC 220V/110V, 50/60Hz                                                                                     |
|-----------------------------------------------------------------------------------------------------------|
| -18F to 140F degrees                                                                                      |
| 5%-85%                                                                                                    |
| Indoor/Outdoor (if sheltered)                                                                             |
| 120W                                                                                                      |
| 25-48 passages per minute                                                                                 |
| SUS304 stainless steel                                                                                    |
| Yes. Access granted/denied                                                                                |
| Input controlled by dry contact                                                                           |
| Yes                                                                                                       |
| 23.6 x 38.6 x 13 inches + arm length 19.7 inches (59.9 x 98 x 33 centimeters + arm length 50 centimeters) |
| 28.5 x 42.5 x 17.5 inches                                                                                 |
| 121 lbs.                                                                                                  |
| 139 lbs.                                                                                                  |
|                                                                                                           |

## Dimensions (inches)