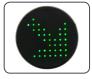

# Safety Features

- Tripod-arms unlock & drop during
- emergencies/power loss. All smooth finish
- No exposed screws or fasteners Visual indicator for access granted (or denied)
- Ergonomic design makes card and fingerprint authentication fast & simple for users.
- · Secure. Supports Anti-tailgating.