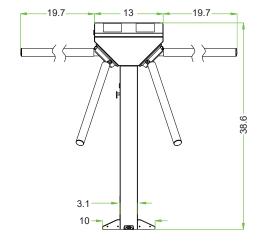

## Specifications

| AC 220V/110V, 50/60Hz                                                                                     |
|-----------------------------------------------------------------------------------------------------------|
| -18F to 140F degrees                                                                                      |
| 5%-85%                                                                                                    |
| Indoor/Outdoor (if sheltered)                                                                             |
| 120W                                                                                                      |
| 25-48 passages per minute                                                                                 |
| SUS304 stainless steel                                                                                    |
| Yes. Access granted/denied                                                                                |
| Input controlled by dry contact                                                                           |
| Yes                                                                                                       |
| 23.6 x 38.6 x 13 inches + arm length 19.7 inches (59.9 x 98 x 33 centimeters + arm length 50 centimeters) |
| 28.5 x 42.5 x 17.5 inches                                                                                 |
| 121 lbs.                                                                                                  |
| 139 lbs.                                                                                                  |
|                                                                                                           |

## Dimensions (inches)