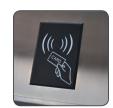

#### Built-in Reader Integration

- FB3000 series ships already integrated with our customers' preference for either card or fingerprint access control reader. This greatly reduces installation time & expense.
- FB3000 series and associated access control readers are all factory-tested prior to shipping.
- ZKAccess provides true plug 'n play turnstiles with the lowest possible total cost of ownership in the industry!