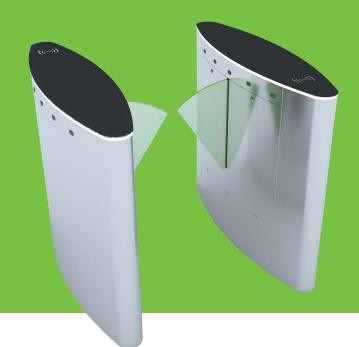

# FB3000 Series

**FB3000** Single Lane Flap Barrier Turnstile **FB3011** Single Lane Flap Barrier Turnstile (w/ controller and RFID reader)

**FB3022** Single Lane Flap Barrier Turnstile (w/ controller and combination fingerprint & RFID reader)

The ZKAccess FB3000 single lane flap barrier turnstile is a compact and elegant cost-effective entrance control system designed for high-traffic volume.

The FB3000 is a single lane flap barrier turnstile series designed for smooth and silent operation and draws very little power. It's made of stainless steel which makes FB3000 highly durable. FB3000 is also surprisingly compact and designed to operate in small work places.

FB3000 tempered-glass barriers are normally held in a locked position, thus denying passage to the secured side. Upon FB3000's reader (RFID and/or fingerprint) positively recognizing a user's valid access card or fingerprint, its barriers retract upward automatically, thus allowing users passage to the secured side.

During emergencies and power outages the barriers automatically retract upward, thereby ensuring users FAST unencumbered exit to safety.

FB3000 provides both **security** and **convenience**, all in a very durable yet elegant compact design.