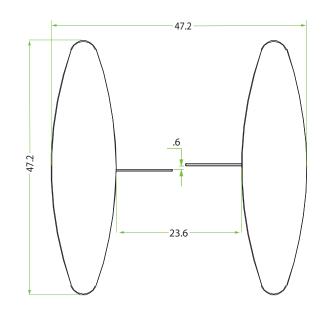

## Specifications

|                                            | 1                                                                                                   |
|--------------------------------------------|-----------------------------------------------------------------------------------------------------|
| Power Supply                               | AC 220V/110V, 50/60Hz                                                                               |
| Operating Temperature                      | -18F to 140F degrees                                                                                |
| Operating Humidity                         | 5%-85%                                                                                              |
| Working Environment                        | Indoor/Outdoor (if sheltered)                                                                       |
| Rated Power                                | 120W                                                                                                |
| Traffic Throughput                         | 30 passages per minute                                                                              |
| Casework Material and Barrier Material     | SUS304 stainless steel and tempered glass                                                           |
| Visual Indicator                           | Yes. Access granted/denied and walking direction (entry or exit)                                    |
| Audio Alarm                                | Yes                                                                                                 |
| Control System                             | Input controlled by dry contact                                                                     |
| Emergency Button Input                     | Yes                                                                                                 |
| Infrared sensor                            | Triggers alarm upon detection of unauthorized users and tailgaters                                  |
| Turnstile Dimension                        | 39.4 (h) x 11.8 (w) x 47.2 (d) inches<br>(100.4 x 30 x 120 centimeters + arm length 50 centimeters) |
| Wooden Crate Dimension                     | 55.1 x 43.3 x 15.7 inches                                                                           |
| Turnstile Weight                           | 297.6 lbs. (135 kg)                                                                                 |
| Turnstile and Wooden Crate Combined Weight | 452 lbs. (205 kg)                                                                                   |

### Dimensions (inches)