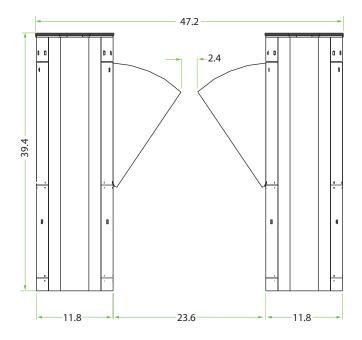

## Specifications

|                                            | 1                                                                                                   |
|--------------------------------------------|-----------------------------------------------------------------------------------------------------|
| Power Supply                               | AC 220V/110V, 50/60Hz                                                                               |
| Operating Temperature                      | -18F to 140F degrees                                                                                |
| Operating Humidity                         | 5%-85%                                                                                              |
| Working Environment                        | Indoor/Outdoor (if sheltered)                                                                       |
| Rated Power                                | 120W                                                                                                |
| Traffic Throughput                         | 30 passages per minute                                                                              |
| Casework Material and Barrier Material     | SUS304 stainless steel and tempered glass                                                           |
| Visual Indicator                           | Yes. Access granted/denied and walking direction (entry or exit)                                    |
| Audio Alarm                                | Yes                                                                                                 |
| Control System                             | Input controlled by dry contact                                                                     |
| Emergency Button Input                     | Yes                                                                                                 |
| Infrared sensor                            | Triggers alarm upon detection of unauthorized users and tailgaters                                  |
| Turnstile Dimension                        | 39.4 (h) x 11.8 (w) x 47.2 (d) inches<br>(100.4 x 30 x 120 centimeters + arm length 50 centimeters) |
| Wooden Crate Dimension                     | 55.1 x 43.3 x 15.7 inches                                                                           |
| Turnstile Weight                           | 297.6 lbs. (135 kg)                                                                                 |
| Turnstile and Wooden Crate Combined Weight | 452 lbs. (205 kg)                                                                                   |

### Dimensions (inches)