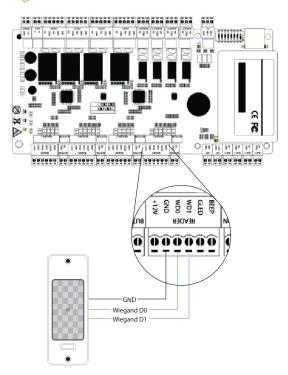

## Configuration

KR500BR has a built-in Wiegand-Out port which can be connected to most any access control panel (including ZKAccess C3 and InBio door controllers).