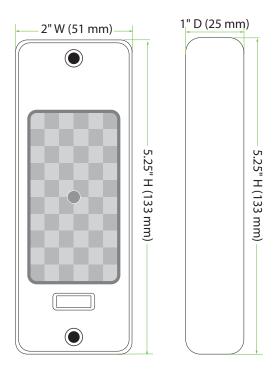

### **Dimensions**

## Specifications

| Technology                    | Proximity                                                         |
|-------------------------------|-------------------------------------------------------------------|
| Supported card types          | HID 125 kHz                                                       |
| KR500BR                       | Mullions, including metal doors and window frames                 |
| Range                         | Up to 1 inches (25 mm)                                            |
| LED                           | Four-state standard (red, green, amber, and off)                  |
| Indoor & Outdoor Installation | Electronics sealed in weather- and tamper-resistant epoxy potting |
| Communication Inferface       | Wiegand ABA Track II                                              |
| Power Supply                  | +5 – 16V DC                                                       |
| Current                       | 30 mA typical, 75 mA peak @ 12V DC                                |
| IP-rating                     | 67                                                                |
| Operating Temperature         | -40° F to 149° F (-40° C to +65° C)                               |
| Dimensions (H×W×D)            | 2" W × 5.25" H × 1" D (51 mm × 133 mm × 25 mm)                    |
| Certifications                | FCC, ICC, CE                                                      |