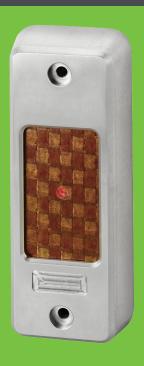

# KR500BR

Bullet-Resistant Proximity Card Reader

KR500BR is an outdoor IP67-rated mullion-size bullet-resistant proximity card reader designed for high-vandalism areas.

Due to its conveniently small mullion size, KR500BR is the ideal card access solution for any metal doors with thin frames, parking gates, fences, turnstiles or any security device having a narrow mounting surface located in areas prone to vandalism.

KR500BR has a built-in Wiegand-Out port which can be connected to most any access control panel (including ZKAccess C3 and InBio door controllers).