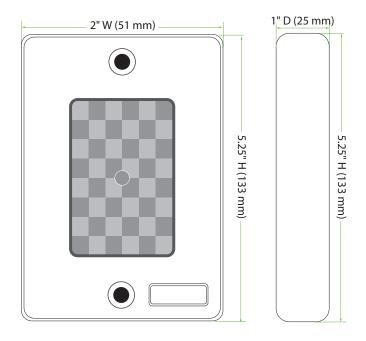

### Dimensions

:

#### Specifications

| Technology                    | Proximity                                                         |
|-------------------------------|-------------------------------------------------------------------|
| Supported card types          | HID 125 kHz                                                       |
| KR503BR                       | Single-gang, including metal doors and window frames              |
| Range                         | Up to 1 inches (25 mm)                                            |
| LED                           | Four-state standard (red, green, amber, and off)                  |
| Indoor & Outdoor Installation | Electronics sealed in weather- and tamper-resistant epoxy potting |
| Communication Inferface       | Wiegand ABA Track II                                              |
| Power Supply                  | +5 – 16V DC                                                       |
| Current                       | 30 mA typical, 75 mA peak @ 12V DC                                |
| IP-rating                     | 67                                                                |
| Operating Temperature         | -40° F to 149° F (-40° C to +65° C)                               |
| Dimensions (H×W×D)            | 2" W × 5.25" H × 1" D (51 mm × 133 mm × 25 mm)                    |
| Certifications                | FCC, ICC, CE                                                      |