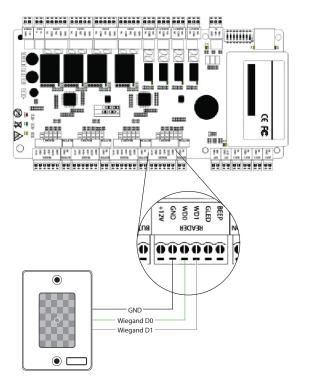

KR503BR has a built-in Wiegand-Out port which can be connected to most any access control panel (including ZKAccess C3 and InBio door controllers).

## Configuration