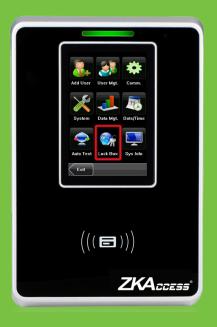

When initiating a "lock down", simply access the LB7000 on-screen Main menu, select **Lock Box** and then select the group(s) of doors you wish to lock down. When ready to re-open all the locked doors, authorized user(s) simply select **Recover** on the LB7000 to resume all normal door access control permissions & schedules.

#### **Key Features**

- 1-touch universal lockdown & recovery of pre-defined doors
- 3-inch color TFT touch screen display for easy user navigation
- Standard ZK 125 KHz EM card reader. Optional HID, HID iClass and Mifare card reader