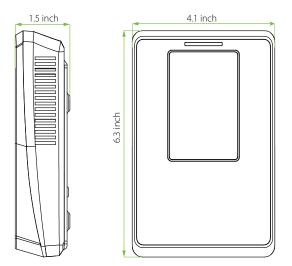

## Specifications

| Display               | 3-inch color TFT                                                                                                            |
|-----------------------|-----------------------------------------------------------------------------------------------------------------------------|
| Communication         | TCP/IP, USB Host                                                                                                            |
| Standard Functions    | Configure door groupings, universal lock down, universal recovery, single & dual factor ID card and password authentication |
| Optional Functions    | HID, HID iClass, Mifare Card reader                                                                                         |
| Power Supply          | 12V/3A                                                                                                                      |
| Operating Temperature | 32F - 113F                                                                                                                  |
| Operating Humidity    | 20% - 80%                                                                                                                   |
| Dimensions (H×W×D)    | 6.3 x 4.1 x 1.5 inches                                                                                                      |

#### **Dimensions**