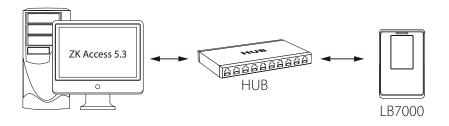

ord authentication |
| Optional Functions    | HID, HID iClass, Mifare Card reader                                                                                         |
| Power Supply          | 12V/3A                                                                                                                      |
| Operating Temperature | 32F - 113F                                                                                                                  |
| Operating Humidity    | 20% - 80%                                                                                                                   |
| Dimensions (H×W×D)    | 6.3 x 4.1 x 1.5 inches                                                                                                      |

## Configuration



#### **Dimensions**



#### **ZKTeco USA**

6 Kingsbridge Road, Unit 8, Fairfield, NJ 07004 Phone: (862) 505-2101 • Fax: (862) 204-5906 • sales@zkaccess.com • www.zkaccess.com