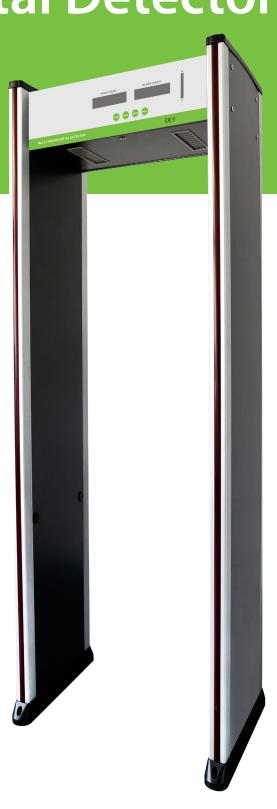

# Walk Through Metal Detector WMD118

6 Zones Standard

#### **Features**

- Six (6) over-lapping detection zones with multiple alarms
- Sensitivity for each zone is adjustable in increments 0-100
- Sound & LED alarms located on both sides clearly indicate precisely where metal is detected.
- Automatically counts people and alarms
- Secure operation. Only authorized personnel can access the control panel.
- Easy assembly: Ships with only 2 pieces, cables and 8 screws. Simple to follow instructions.
- Completely safe to operate and walk through. Harmless to heart pacemaker, pregnant women, magnetic storage media. etc.
- Durable fire-retardant construction
- No need for manual calibration. Unit runs self-diagnostics and re-calibrates with each power-on
- Modular design makes parts replacement and maintenance simple and easy.
- 4-8 hours backup battery (optional)

### Specifications

| 85-264V AC                                                               |
|--------------------------------------------------------------------------|
|                                                                          |
| -4 F to 122 F (-20° to +50°)                                             |
| 4-8 kHz                                                                  |
| 87(H) x 32(W) x 23(D) inches (2200(H) x 800(W) x 580(D) millimeters)     |
| 79(H) x 28(W) x 20(D) inches (2010(H) x 700(W) x 500(D) millimeters)     |
| 89 x 26 x 10 inches (2260 x 650 x 260 millimeters) stored in one package |
| 31 x 15 x 10 inches (780 x 390 x 250 millimeters) stored in one package  |
| 155 lbs (70 kg)                                                          |
|                                                                          |