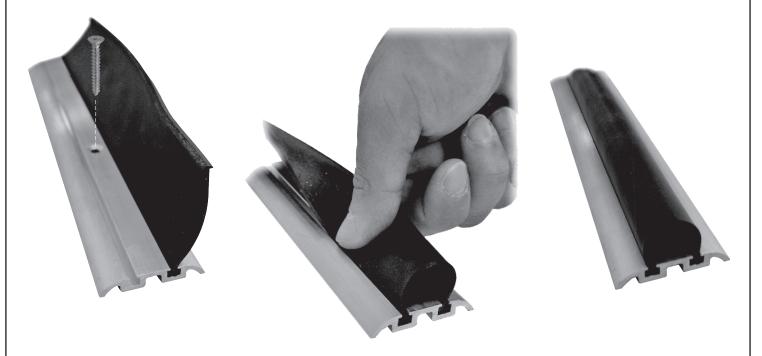

## Model 8452 Wheelchair Accessible Shower Threshold

Installation Instructions

- Measure and cut threshold and rubber to size needed.
- Place threshold in its final resting position.

  Mark the holes to be drilled on the floor through the mounting holes in threshold with a pencil. Remove threshold.
- Drill the mounting holes on the floor with a hammer drill and 1/4" masonry bit. Insert anchors into the holes.
- 4 Caulk underneath and around edges of the threshold.
- Place threshold (with rubber inserted in one channel) to floor surface.

  Insert mounting screws and fasten with a screwdriver.

Press in the other edge of rubber into the second channel using your thumb or a screwdriver.