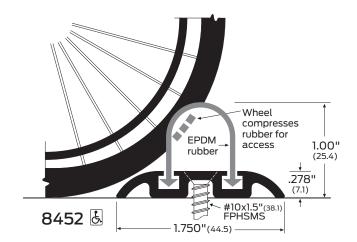

## Model 8452 Wheelchair Accessible Shower Threshold

Installation Instructions

- Measure and cut threshold and rubber to size needed.
- Place threshold in its final resting position.

  Mark the holes to be drilled on the floor through the mounting holes in threshold with a pencil. Remove threshold.
- Drill the mounting holes on the floor with a hammer drill and 1/4" masonry bit. Insert anchors into the holes.
- 4 Caulk underneath and around edges of the threshold.
- Place threshold (with rubber inserted in one channel) to floor surface.

  Insert mounting screws and fasten with a screwdriver.

Press in the other edge of rubber into the second channel using your thumb or a screwdriver.