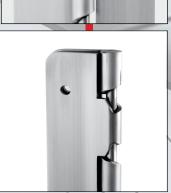

# **Partition Door** Full Surface Hinge

The ABH A501 Partition Door Stainless Steel Hinge is a Full Surface Hinge designed to be used in restrooms stalls or other similar applications. This hinge will keep the door open at 20° so the user knows there is nobody in the restroom stall and the hinge leaf's are angle cut so your door will close with the camming action.

### **Standard Features:**

- Full Surface, Heavy Duty
- 12 Guage 304 Stainless Steel
- 20° Open Rest Position-Standard
- (3) Custom Stops Provided for 100° Opening
- 48" Door Width Maximum