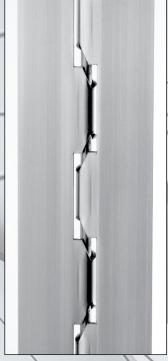

# **Partition Door** Full Surface Hinge

The ABH A501 Partition Door Stainless Steel Hinge is a Full Surface Hinge designed to be used in restrooms stalls or other similar applications. This hinge will keep the door open at 20° so the user knows there is nobody in the restroom stall and the hinge leaf's are angle cut so your door will close with the camming action.

### **Standard Features:**

- Full Surface, Heavy Duty
- 12 Guage 304 Stainless Steel
- 20° Open Rest Position-Standard
- (3) Custom Stops Provided for 100° Opening
- 48" Door Width Maximum