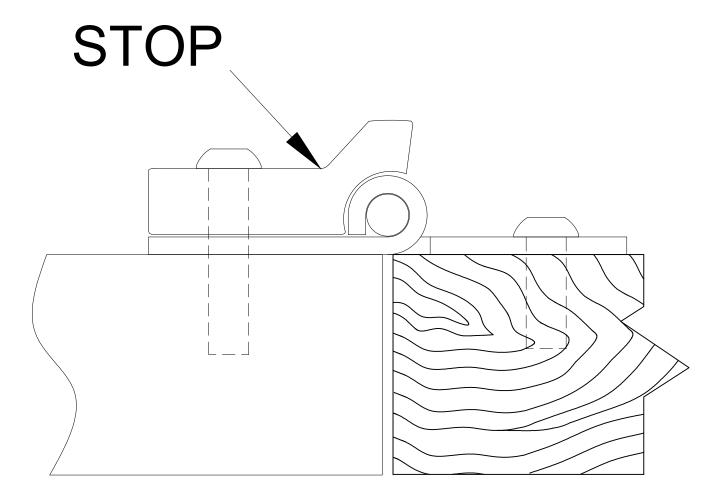

#### Finishes:

- US32D- Satin Stainless Steel
- Custom Powder Coating Available

Add-on Stop

## **CUSTOM A501 - 57" FULL SURFACE CAM HINGE, STAINLESS STEEL** 57"(4'-9") **LEAF** 109(12 GA.) TACK WELD PIN — 2-63/64" — (APPROX 3") STOP 1-63/64" 12" 1/16" MIN. 1/2" 23" Ø.250 THRU HOLES TYP. (12 PLACES) STOP Ø.250 THRU HOLES (14 PLACES) STOP 34" **Full Closed Position** SURFACE MOUNT 82° 20° 45" STOP STOP STOP 98° 20° Open Rest Position 56" SURFACE MOUNT 57" 82° Full Open Position w/ Stops SURFACE MOUNT NOTE: 1. (3) CUSTOM STOPS PROVIDED FOR 100° OPENING. 2. TACK WELDED PIN - NOT STAKED **SCREW DETAIL** Stop QTY. DESCRIPTION 12 1/4-20x3/4" PAN HEAD MACHINE SCREW-PIN TORX HINGE STOP 1/4-20x1-1/4" PAN HEAD MACHINE SCREW-PIN TORX