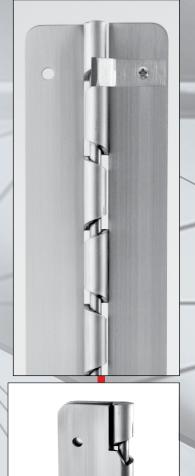

# **Partition Door** Full Surface Hinge

The ABH A501 Partition Door Stainless Steel Hinge is a Full Surface Hinge designed to be used in restrooms stalls or other similar applications. This hinge will keep the door open at 20° so the user knows there is nobody in the restroom stall and the hinge leaf's are angle cut so your door will close with the camming action.

### **Standard Features:**

- Full Surface, Heavy Duty
- 12 Guage 304 Stainless Steel
- 20° Open Rest Position-Standard
- (3) Custom Stops Provided for 100° Opening
- 48" Door Width Maximum

## **CUSTOM A501 - 57" FULL SURFACE CAM HINGE, STAINLESS STEEL** 57"(4'-9") **LEAF** 109(12 GA.) TACK WELD PIN — 2-63/64" — (APPROX 3") STOP 1-63/64" 12" 1/16" MIN. 1/2" 23" Ø.250 THRU HOLES TYP. (12 PLACES) STOP Ø.250 THRU HOLES (14 PLACES) STOP 34" **Full Closed Position** SURFACE MOUNT 82° 20° 45" STOP STOP STOP 98° 20° Open Rest Position 56" SURFACE MOUNT 57" 82° Full Open Position w/ Stops SURFACE MOUNT NOTE: 1. (3) CUSTOM STOPS PROVIDED FOR 100° OPENING. 2. TACK WELDED PIN - NOT STAKED **SCREW DETAIL** Stop QTY. DESCRIPTION 12 1/4-20x3/4" PAN HEAD MACHINE SCREW-PIN TORX HINGE STOP 1/4-20x1-1/4" PAN HEAD MACHINE SCREW-PIN TORX