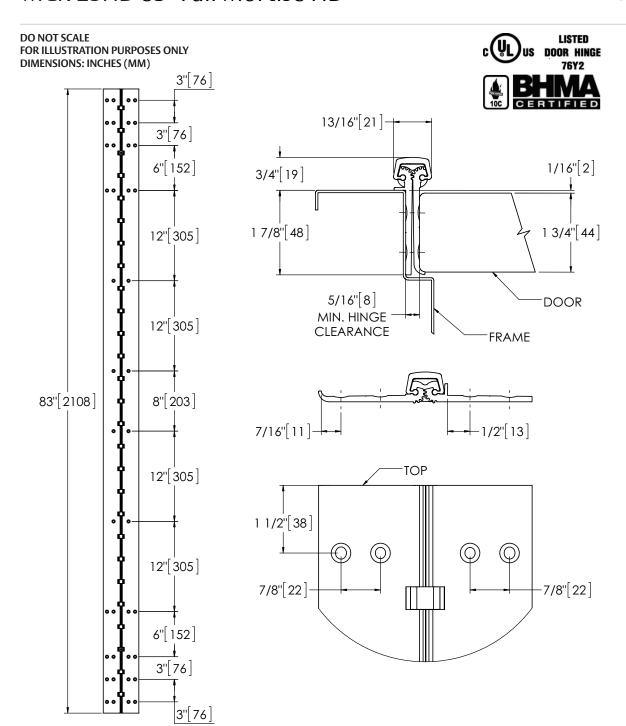

## MCK-25HD 83" Full Mortise HD

The global leader in door opening solutions

## Template 616-18

**Effective date:** June 2018

**Supersedes:** All Previous

McKINNEY Template Edge Mounted Continuous Aluminum Geared Hinge MCK-25HD is made to conform to this drawing.

McKINNEY MCK-25 hinge can be supplied with Electric Functions - See Electrified Hinge section.

Machine Screw Size: Custom #12-24 x 11/16" FHUC, self drilling

Hinges are listed for fire applications up to 90 minutes without special preparation; for 3 hour openings using hollow metal doors and hollow metal frames on masonry/drywall, fire pins (supplied separately) must be used.