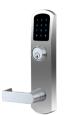

# GTS-XLS

#### Grade 1 Cylindrical Lock

#### WIRELESS NETWORKED ACCESS CONTROL

| Access Types     | Smartphone, PIN access codes, RFID, smart remote, smartwatch, traditional key override. Two-factor |
|------------------|----------------------------------------------------------------------------------------------------|
|                  | authentication capable                                                                             |
| Access Levels    | Administrator defined through the Cloud Based Access Control Interface                             |
| Max Users        | 1000 users locally, Unlimited in the cloud                                                         |
| Audit Trail      | Real time events tracking through the app or Cloud Based Access Control Interface. Event filtering |
|                  | and report exporting is standard                                                                   |
| Notifications    | Email or SMS notifications, Administrator defined through the Cloud Based Access Control Interface |
| Programmed       | All user and credential data is added through the Cloud Based Access Control Interface             |
| Communication    | Hybrid BLE and ANT+ wireless mesh network                                                          |
| Security         | Patented End2End AES 128-bit with Cypher Block Chaining                                            |
| Power Source     | 4 AA alkaline batteries                                                                            |
| Back set         | 2-3/4" standard, 5" as an option                                                                   |
| Door Thickness   | 1-3/4" - 2-1/4" thick, preset for 1-3/4"                                                           |
| Handing          | Non-handed, field reversible                                                                       |
| Operation        | Always locked or can be set to Passage mode.                                                       |
| Chassis          | Built on PDQ GT Grade 1 heavy-duty chassis, abusive lever torque tested to over 2,000 in-lbs.      |
|                  | Over 2x BHMA Standard                                                                              |
| Cylinders        | Conventional, SFIC, Schlage LFIC, High Security and UL 437                                         |
| Keying           | 22 keyways plus Restricted, High Security and UL 437                                               |
| Keypad           | Capacitive touch, back lit. Integrated Mifare RFID reader                                          |
| Certifications   | UL 20 min other ratings pending                                                                    |
| Environment      | Suitable for interior/exterior applications -31 to 150F weatherized                                |
| Retrofits        | Easy retrofits, covers standard 161 door prep, requires additional holes                           |
| Remote Operation | Remotely operated and controlled via our wireless mesh network                                     |
| Upgradeable      | Over the Air Firmware ensures the products remain cyber secure and evolve capabilities over time   |
|                  |                                                                                                    |