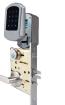

# GTS-XLS

#### Grade 1 Cylindrical Lock

#### WIRELESS NETWORKED ACCESS CONTROL

| Access Types     | Smartphone, PIN access codes, RFID, smart remote, smartwatch, traditional key override. Two-factor |
|------------------|----------------------------------------------------------------------------------------------------|
|                  | authentication capable                                                                             |
| Access Levels    | Administrator defined through the Cloud Based Access Control Interface                             |
| Max Users        | 1000 users locally, Unlimited in the cloud                                                         |
| Audit Trail      | Real time events tracking through the app or Cloud Based Access Control Interface. Event filtering |
|                  | and report exporting is standard                                                                   |
| Notifications    | Email or SMS notifications, Administrator defined through the Cloud Based Access Control Interface |
| Programmed       | All user and credential data is added through the Cloud Based Access Control Interface             |
| Communication    | Hybrid BLE and ANT+ wireless mesh network                                                          |
| Security         | Patented End2End AES 128-bit with Cypher Block Chaining                                            |
| Power Source     | 4 AA alkaline batteries                                                                            |
| Back set         | 2-3/4" standard, 5" as an option                                                                   |
| Door Thickness   | 1-3/4" - 2-1/4" thick, preset for 1-3/4"                                                           |
| Handing          | Non-handed, field reversible                                                                       |
| Operation        | Always locked or can be set to Passage mode.                                                       |
| Chassis          | Built on PDQ GT Grade 1 heavy-duty chassis, abusive lever torque tested to over 2,000 in-lbs.      |
|                  | Over 2x BHMA Standard                                                                              |
| Cylinders        | Conventional, SFIC, Schlage LFIC, High Security and UL 437                                         |
| Keying           | 22 keyways plus Restricted, High Security and UL 437                                               |
| Keypad           | Capacitive touch, back lit. Integrated Mifare RFID reader                                          |
| Certifications   | UL 20 min other ratings pending                                                                    |
| Environment      | Suitable for interior/exterior applications -31 to 150F weatherized                                |
| Retrofits        | Easy retrofits, covers standard 161 door prep, requires additional holes                           |
| Remote Operation | Remotely operated and controlled via our wireless mesh network                                     |
| Upgradeable      | Over the Air Firmware ensures the products remain cyber secure and evolve capabilities over time   |
|                  |                                                                                                    |