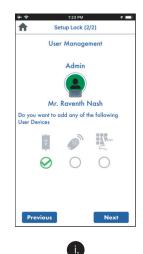

## **CONFIGURATION AND USER MANAGEMENT**

Choose Configuration option for the device. Set it to default to start with and then customize from the Settings menu. Add user devices for yourself and invite family and friends to access the device

Choose your user devices

Click Finish or add another user to the product