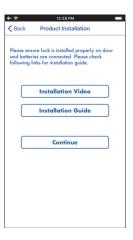

### Click on pdqSMART - STP Lock

Click pdqSMART-STP Lock

**Click Continue** 

Scan the QR code (Located in the Box)

Name your device