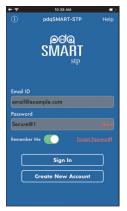

## **CREATE ACCOUNT**

Open the pdqSMART-STP App and create an account

Create an Account

b.

Follow the steps to set up the account. Click Next to Proceed.

Verify your email to activate your account.