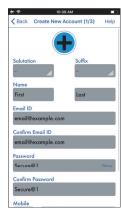

## **CREATE ACCOUNT**

Open the pdqSMART-STP App and create an account

Create an Account

b.

Follow the steps to set up the account. Click Next to Proceed.

Verify your email to activate your account.