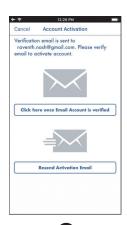

## **CREATE ACCOUNT**

Open the pdqSMART-STP App and create an account

Create an Account

b.

Follow the steps to set up the account. Click Next to Proceed.

Verify your email to activate your account.