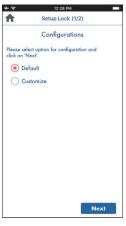

## **CONFIGURATION AND USER MANAGEMENT**

Choose Configuration option for the device. Set it to default to start with and then customize from the Settings menu. Add user devices for yourself and invite family and friends to access the device