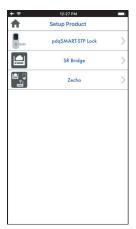

# 3 SETUP PRODUCT

### Click on pdqSMART - STP Lock

Click pdqSMART-STP Lock

**Click Continue** 

Scan the QR code (Located in the Box)

Name your device