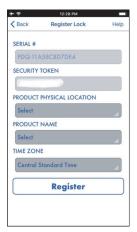

### Click on pdqSMART - STP Lock

Click pdqSMART-STP Lock

**Click Continue** 

Scan the QR code (Located in the Box)

Name your device