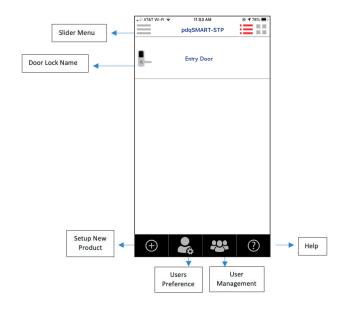

# **HOME SCREEN**

Slider Menu : Menu provides options for third party product integration

(e.g. Amazon Alexa) user preferences and log out

Name is given by the Admin during setup **Lock Name** 

Setup New Product : Add a new product from your account here

: Allowing access to other users is easy with **User Preference** 

pdqSMART - STP. They can be scheduled for access at

a specific time

**User Management** Account Profile, Notifications, Change Password

settings and more

Help Questions? Help offers user guides, FAQ's, feedback,

Submit an issue and more

pdqSMART tech support: 866-874-3662 or smartsupport@pdqlocks.com

For more information about PDQ: 800-441-9692