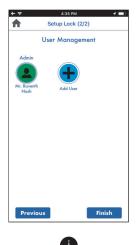

dqSMART-STP" App

## For Android

- 1: Go to Play Store on device
- 2: Search for "pdgSMART-STP"
- 3: Install "pdqSMART-STP" App

Scan to
Download





App Icon

2

## **CREATE ACCOUNT**

Open the pdqSMART-STP App and create an account









Create an Account

b.

Follow the steps to set up the account. Click Next to Proceed.



Verify your email to activate your account.

# 3 SETUP PRODUCT

### Click on pdqSMART - STP Lock









Click pdqSMART-STP Lock

**Click Continue** 









Scan the QR code (Located in the Box)



Name your device

## **CONFIGURATION AND USER MANAGEMENT**

Choose Configuration option for the device. Set it to default to start with and then customize from the Settings menu. Add user devices for yourself and invite family and friends to access the device















Choose your user devices

Click Finish or add another user to the product

# **HOME SCREEN**



Slider Menu : Menu provides options for third party product integration

(e.g. Amazon Alexa) user preferences and log out

Name is given by the Admin during setup **Lock Name** 

Setup New Product : Add a new product from your account here

: Allowing access to other users is easy with **User Preference** 

pdqSMART - STP. They can be scheduled for access at

a specific time

**User Management** Account Profile, Notifications, Change Password

settings and more

Help Questions? Help offers user guides, FAQ's, feedback,

Submit an issue and more



pdqSMART tech support: 866-874-3662 or smartsupport@pdqlocks.com

For more information about PDQ: 800-441-9692