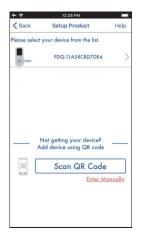

### Click on pdqSMART - STP Lock

Click pdqSMART-STP Lock

**Click Continue** 

Scan the QR code (Located in the Box)

Name your device