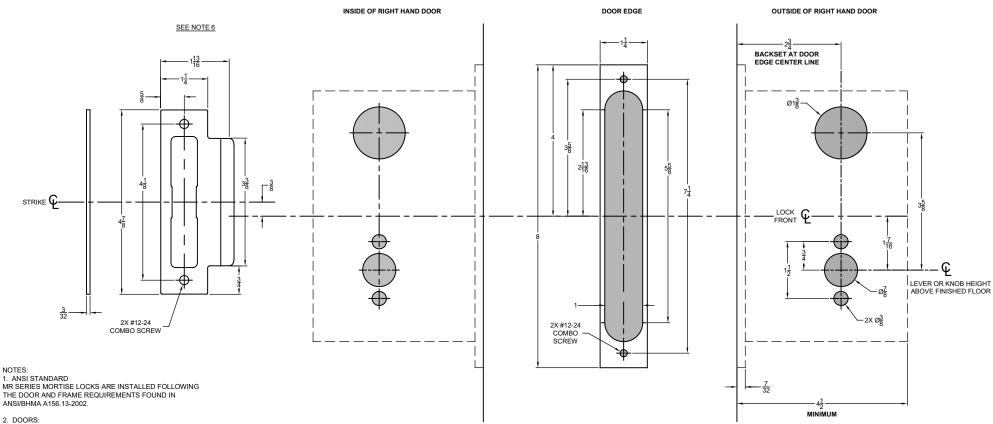

## SECTIONAL LEVER AND BALL KNOB TRIM

**TEMPLATE: W53513** REV. 5 04-25-2019

MORTISE FUNCTIONS

MR114

MR128 MR137

MR159

MR138 MR157 MR158

2. DOORS:

REINFORCEMENT IS REQUIRED PER ANSI A115.1-1991.

## 3. DOOR THICKNESS:

STANDARD DOOR THICKNESS IS 1-3/4 ". CONSULT FACTORY FOR OTHER DOOR SIZES.

## 4. LEAD LINING:

ADD ½" TO MORTISE WIDTH WHEN PREPARING DOOR FOR A LEAD LINED MR SERIES MORTISE LOCK BODY.

## 5. SILENCERS AND WEATHER STRIPPING: PROVISIONS MUST BE MADE TO ALLOW PROPER DOOR

CLOSURE WHEN USING DOOR SILENCERS, WEATHER STRIPPING OR SOUND PROOFING.

6. DIMENSIONS FOR STRIKE ARE NOT APPLICABLE FOR THE ELECTRIC STRIKE. SEE ELECTRIC STRIKE MANUFACTURERS TEMPLATE FOR DETAILS.